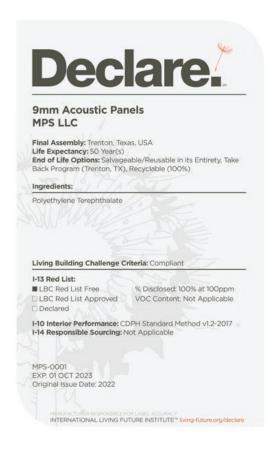

AVOCADO  | SAGE      | STONE    | OCEAN |
| DENIM | GRANITE | SLATE | GRAPHITE | EVERGREEN | MIDNIGHT | ONYX  |
|       |         |       |          |           |          |       |

Go ahead, design in full color. Any shade you want.

# SHADES by





### TECHNICAL SPECIFICATIONS

### Absorption

Average NRC 0.85. (subject to thickness and mounting conditions)

#### Material

100% polyester fiber acoustic felt.

### Eco-Friendly

Yes! 60% recycled PET materials, 40% new material, non-toxic, non-allergenic, non-irritant, no coatings or sprays which degrade over time.

### **Fire Rating**

ASTM E84 Class A Fire Spread rating is permanently achieved by infusing 40% new material into the panel. MPS never uses sprays or coatings that degrade and lose their rating status.

### Sustainability