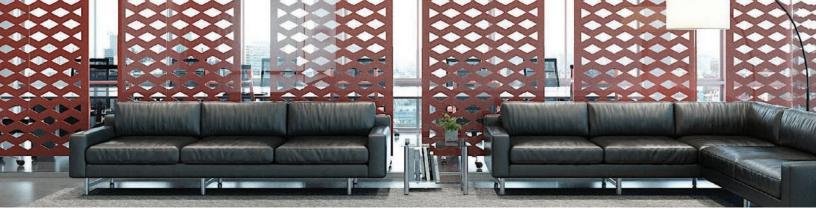

# MINIMALIST DESIGN MEETS ACOUSTIC PERFORMANCE

Addo dividers beautifully add visual and acoustic privacy, as well as color, energy and branding.

Available in 20 standard colors as well as standard and custom dimensions.

### PRODUCT **SPECIFICATIONS**

- Choose from 20 standard colors
- Designs that will enhance your workspace
- Make your open office look good •
- Improve the acoustic environment •
- Easy to install •

Custom design and configuration options