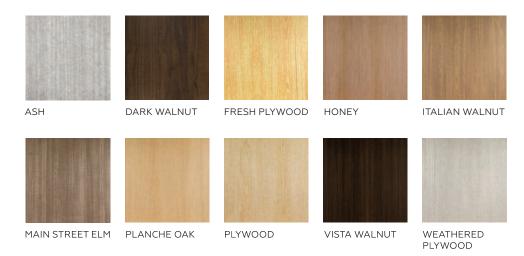

PROFYL

RAINFALL

ROSEAU

SEQUENCE

ABCEED

Addo comes in over 20 standard colors and 10 woodgrains. Need something custom? Just ask.

| SNOW  | IVORY   | SAND  | MARBLE   | CREAM     | BISCUIT  | КНАКІ |
|-------|---------|-------|----------|-----------|----------|-------|
|       |         |       |          |           |          |       |
| EARTH | COFFEE  | WINE  | AVOCADO  | SAGE      | STONE    | OCEAN |
| DENIM | GRANITE | SLATE | GRAPHITE | EVERGREEN | MIDNIGHT | ONYX  |
|       |         |       |          |           |          |       |