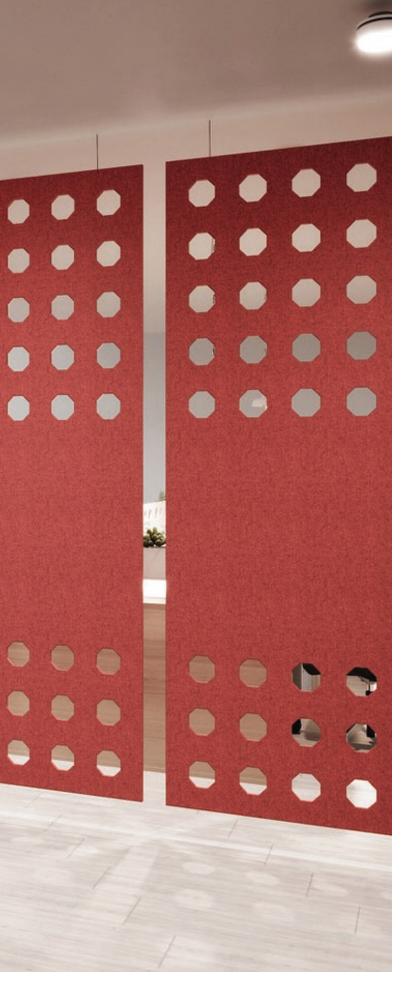

### **27 STANDARD PATTERNS**

Customs available at no extra charge because nobody likes fees!

BANDE

FLOAT

JEAN

LUMIN II

FLOCK

KYTE

MATRIX

INKA I

DNA

INKA III

INKA II

LLAVA I

LLAVA II LLAVA III

MAZON I

PROFYL

RAINFALL

ROSEAU

SEQUENCE

ABCEED

Addo comes in over 20 standard colors and 10 woodgrains. Need something custom? Just ask.

| SNOW  | IVORY   | SAND  | MARBLE   | CREAM     | BISCUIT  | КНАКІ |
|-------|---------|-------|----------|-----------|----------|-------|
|       |         |       |          |           |          |       |
| EARTH | COFFEE  | WINE  | AVOCADO  | SAGE      | STONE    | OCEAN |
| DENIM | GRANITE | SLATE | GRAPHITE | EVERGREEN | MIDNIGHT | ONYX  |
|       |         |       |          |           |          |       |