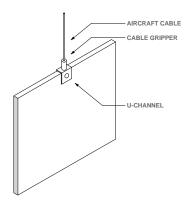

## ADDO





# MINIMALIST DESIGN MEETS ACOUSTIC PERFORMANCE

Addo dividers beautifully add visual and acoustic privacy, as well as color, energy and branding.

Available in 20 standard colors as well as standard and custom dimensions.

Standard dimension:

• 92"Hx46"L

### PRODUCT **SPECIFICATIONS**

- Choose from 20 standard colors
- Designs that will enhance your workspace
- Make your open office look good •
- Improve the acoustic environment •
- Easy to install •

Custom design and configuration options



Acoustic panel detail



### MOUNTING OPTIONS

U-CHANNEL MOUNT



### **27 STANDARD PATTERNS**

Customs available at no extra charge because nobody likes fees!



BANDE

FLOAT

JEAN

LUMIN II



FLOCK

KYTE

MATRIX



INKA I



DNA



INKA III



INKA II



LLAVA I

LLAVA II LLAVA III

MAZON I





PROFYL

RAINFALL

ROSEAU



SEQUENCE





ABCEED



Addo comes in over 20 standard colors and 10 woodgrains. Need something custom? Just ask.

| SNOW  | IVORY   | SAND  | MARBLE   | CREAM     | BISCUIT  | КНАКІ |
|-------|---------|-------|----------|-----------|----------|-------|
|       |         |       |          |           |          |       |
| EARTH | COFFEE  | WINE  | AVOCADO  | SAGE      | STONE    | OCEAN |
| DENIM | GRANITE | SLATE | GRAPHITE | EVERGREEN | MIDNIGHT | ONYX  |
|       |         |       |          |           |          |       |