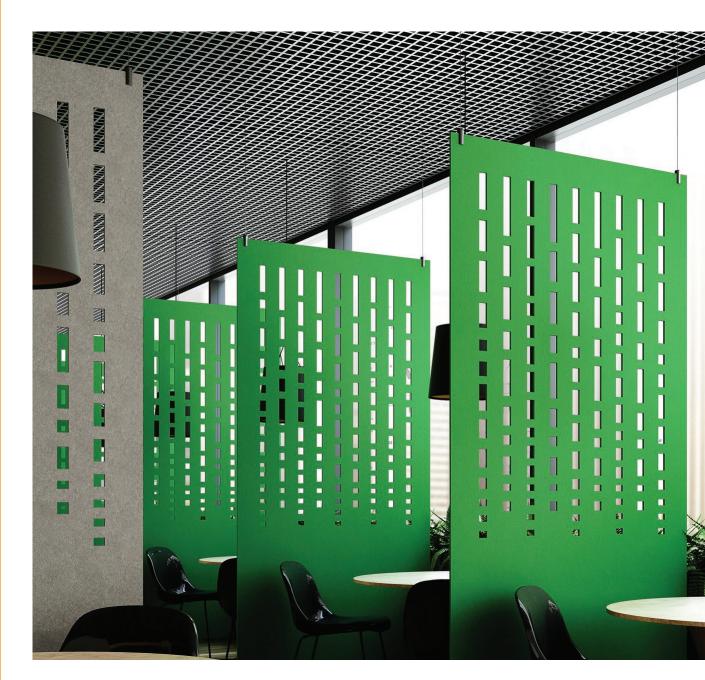

# MINIMALIST DESIGN MEETS ACOUSTIC PERFORMANCE

Addo dividers beautifully add visual and acoustic privacy, as well as color, energy and branding.

Available in 20 standard colors as well as standard and custom dimensions.

Standard dimension:

• 92"Hx46"L

### PRODUCT **SPECIFICATIONS**

- Choose from 20 standard colors
- Designs that will enhance your workspace
- Make your open office look good •
- Improve the acoustic environment •
- Easy to install •

Custom design and configuration options

### MOUNTING OPTIONS

U-CHANNEL MOUNT