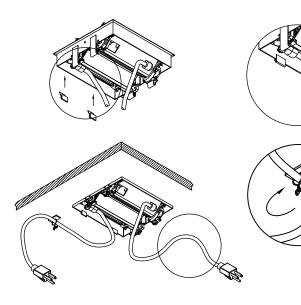

To remove and reassemble power units from grommet assembly. Note: For corded version only.