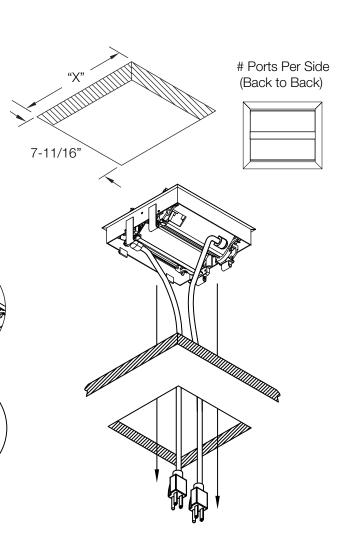

## INSTALLATION INSTRUCTIONS FOR M2X

Install data jacks as described in the installation instructions provided with data adapters, BE01421

| M2X         | Windows<br>Per Side<br>(Back to Back) | "X" Dim. |
|-------------|---------------------------------------|----------|
| BE01820-M2X | 2 Windows                             | 5"       |
| BE01820-M2X | 3 Windows                             | 6-1/2"   |
| BE01820-M2X | 4 Windows                             | 8"       |
| BE01820-M2X | 5 Windows                             | 9-1/2"   |
| BE01820-M2X | 6 Windows                             | 11"      |
| BE01820-M2X | 7 Windows                             | 12-1/2"  |
| BE01820-M2X | 8 Windows                             | 14"      |