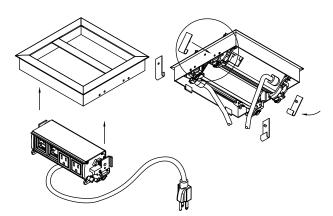

To remove and reassemble power units from grommet assembly. Note: For corded version only.