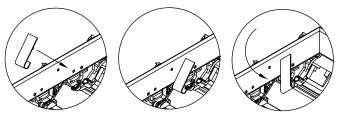

To remove and reassemble power units from grommet assembly. Note: For corded version only.