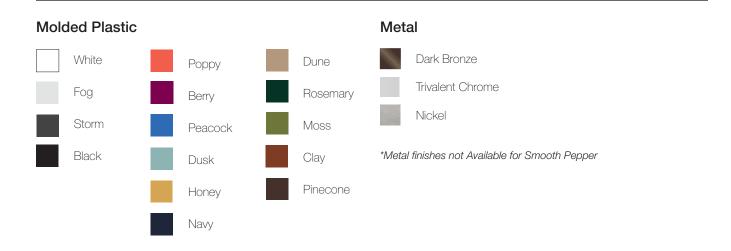

**OVERVIEW**

Pepper is a compact accessory, requiring a mere 1-3/4" cutout for installation. Pepper features a round or square design, spill-proof power simplex, and is available in multiple molded plastic and stylish metal-plated finishes.



## POWER ENTRY OPTIONS

#### **UL LISTED**

Corded Hardwired

4-Trac Interconnect

8-Trac nterconnect

## **UL RECOGNIZED** & ETL LISTED

Interlink IQ 2.0 Interlink

### **CHICAGO**

The Hardwired Pepper can only be used in the City of Chicago.

#### **NEW YORK**

The Corded Pepper can be used in New York City, as Corded for Outdoor Use per the NYC Electrical Code

# **SPECIFICATIONS**





#### Surface Cut Out

Drill 1 - 3/4" Diameter Hole

Max - Min Surface Depth 5/16" to 1-7/16"

V0718 Page 1 of 2

# CONFIGURATIONS AVAILABLE



## **FINISHES**