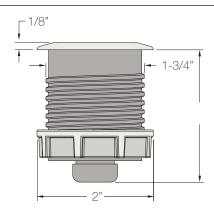

## **OVERVIEW**

Pepper is a compact accessory, requiring a mere 1-3/4" cutout for installation. Pepper features a round or square design, spill-proof power simplex, and is available in multiple molded plastic and stylish metal-plated finishes.

#### Surface Cut Out

Drill 1 - 3/4" Diameter Hole

Max - Min Surface Depth 5/16" to 1-7/16"

V0718 Page 1 of 2