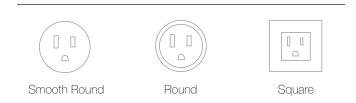

# **Pepper®**

## **OVERVIEW**

Pepper is a compact accessory, requiring a mere 1-3/4" cutout for installation. Pepper features a round or square design, spill-proof power simplex, and is available in multiple molded plastic and stylish metal-plated finishes.



## POWER ENTRY OPTIONS

#### **UL LISTED**

Corded Hardwired

4-Trac Interconnect

8-Trac nterconnect

## **UL RECOGNIZED** & ETL LISTED

Interlink IQ 2.0 Interlink

### **CHICAGO**

The Hardwired Pepper can only be used in the City of Chicago.

#### **NEW YORK**

The Corded Pepper can be used in New York City, as Corded for Outdoor Use per the NYC Electrical Code

# **SPECIFICATIONS**





#### Surface Cut Out

Drill 1 - 3/4" Diameter Hole

Max - Min Surface Depth 5/16" to 1-7/16"

V0718 Page 1 of 2

# CONFIGURATIONS AVAILABLE



## **FINISHES**