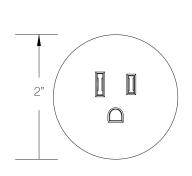

## **OVERVIEW**

Pepper is a compact accessory, requiring a mere 1-3/4" cutout for installation. Pepper features a round or square design, spill-proof power simplex, and is available in multiple molded plastic and stylish metal-plated finishes.

#### Surface Cut Out

Drill 1 - 3/4" Diameter Hole

Max - Min Surface Depth 5/16" to 1-7/16"

V0718 Page 1 of 2