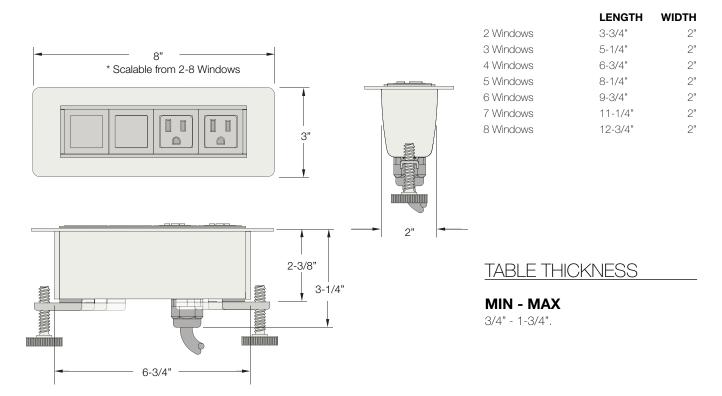

# 

CUT OUT DIMENSIONS

# POWER INFEED OPTIONS CODES

Axil Z comes with 2 to 8 windows, as shown below. Each window can be replaced by a variety of power and technology options.