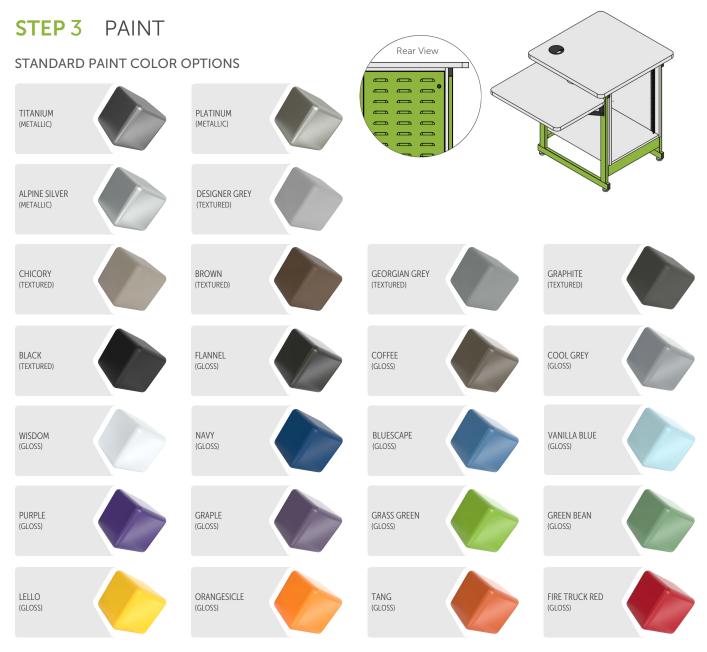

# **COLOR & FINISH OPTIONS**

Continue to follow the steps outlined below to configure your product. The image pictured will indicate in green what area of the product you are selecting a finish for.

## **STEP 4** RACK BOX

#### **SOLID LAMINATE**

Differences between the printing process and production techniques may cause slight variations in the color swatches shown here and the actual manufactured product. We highly recommend requesting a sample of the finish for a more exact representation of the color. All samples are subject to availability at the time of ordering. Finish options are subject to change without notice.