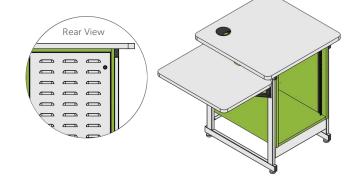

lined below to configure your product. The image pictured will indicate in green what area of the product you are selecting a finish for.



Differences between the printing process and production techniques may cause slight variations in the color swatches shown here and the actual manufactured product. We highly recommend requesting a sample of the finish for a more exact representation of the color. All samples are subject to availability at the time of ordering. Finish options are subject to change without notice.



NORTH SEA

(D90-60)

# **COLOR & FINISH OPTIONS**

Continue to follow the steps outlined below to configure your product. The image pictured will indicate in green what area of the product you are selecting a finish for.

## **STEP 4** RACK BOX

#### **SOLID LAMINATE**





Differences between the printing process and production techniques may cause slight variations in the color swatches shown here and the actual manufactured product. We highly recommend requesting a sample of the finish for a more exact representation of the color. All samples are subject to availability at the time of ordering. Finish options are subject to change without notice.