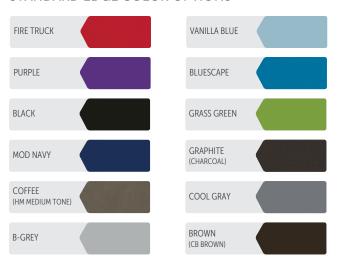

# **COLOR & FINISH OPTIONS**

Continue to follow the steps outlined below to configure your product. The image pictured will indicate in green what area of the product you are selecting a finish for.

### **STEP 3** PAINT

#### STANDARD PAINT COLOR OPTIONS

Differences between the printing process and production techniques may cause slight variations in the color swatches shown here and the actual manufactured product. We highly recommend requesting a sample of the finish for a more exact representation of the color. All samples are subject to availability at the time of ordering. Finish options are subject to change without notice.