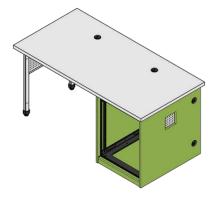

Continue to follow the steps outlined below to configure your product. The image pictured will indicate in green what area of the product you are selecting a finish for.

## **STEP 4** RACK BOX

### **SOLID LAMINATE**

Differences between the printing process and production techniques may cause slight variations in the color swatches shown here and the actual manufactured product. We highly recommend requesting a sample of the finish for a more exact representation of the color. All samples are subject to availability at the time of ordering. Finish options are subject to change without notice.