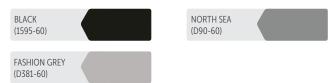

#### **SOLID LAMINATE**

WHITE (1570-60)

NEUTRAL WHITE (918-58)

NORTH SEA (D90-60)

FASHION GREY (D381-60)

FOLKSTONE (927-58)

CITADEL (1097-58)

NORTH SEA (D90-60)