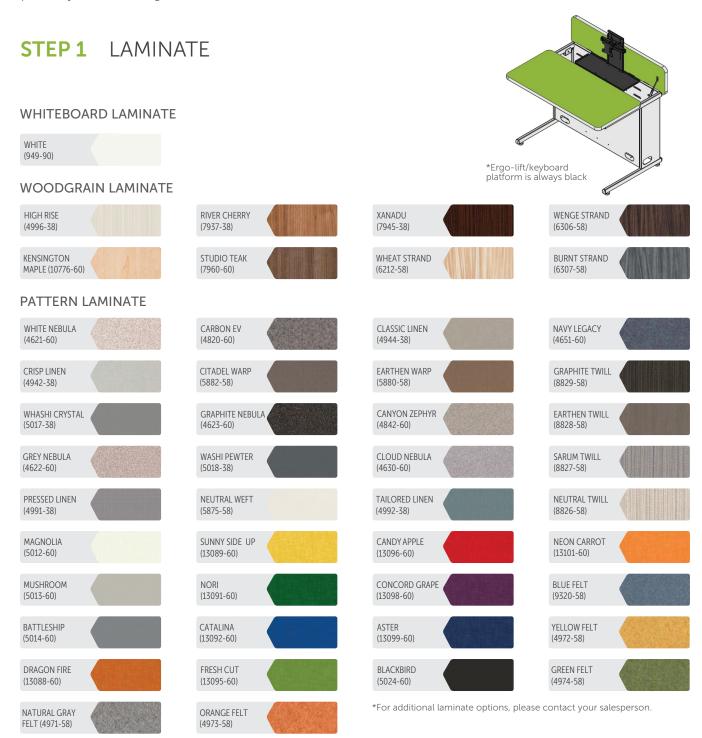

# **COLOR & FINISH OPTIONS**

Follow the steps outlined below to configure your product. The image pictured will indicate in green what area of the product you are selecting a finish for.

Differences between the printing process and production techniques may cause slight variations in the color swatches shown here and the actual manufactured product. We highly recommend requesting a sample of the finish for a more exact representation of the color. All samples are subject to availability at the time of ordering. Finish options are subject to change without notice.

# **STEP 1** LAMINATE CONTINUED