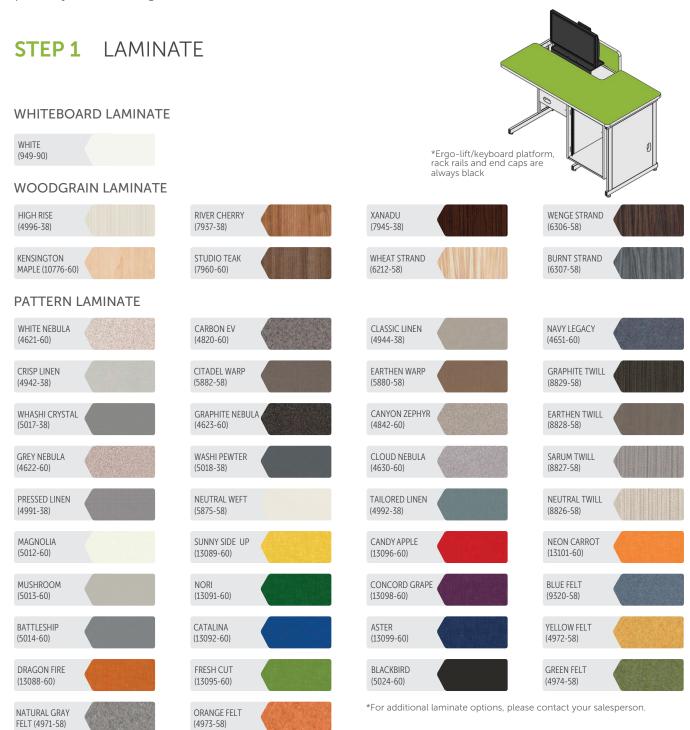

Follow the steps outlined below to configure your product. The image pictured will indicate in green what area of the product you are selecting a finish for.

Differences between the printing process and production techniques may cause slight variations in the color swatches shown here and the actual manufactured product. We highly recommend requesting a sample of the finish for a more exact representation of the color. All samples are subject to availability at the time of ordering. Finish options are subject to change without notice.

Continue to follow the steps outlined below to configure your product. The image pictured will indicate in green what area of the product you are selecting a finish for.