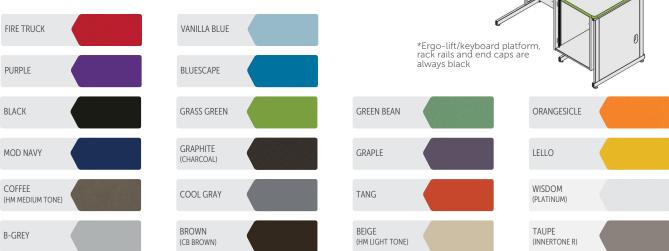

Continue to follow the steps outlined below to configure your product. The image pictured will indicate in green what area of the product you are selecting a finish for.

Differences between the printing process and production techniques may cause slight variations in the color swatches shown here and the actual manufactured product. We highly recommend requesting a sample of the finish for a more exact representation of the color. All samples are subject to availability at the time of ordering. Finish options are subject to change without notice.