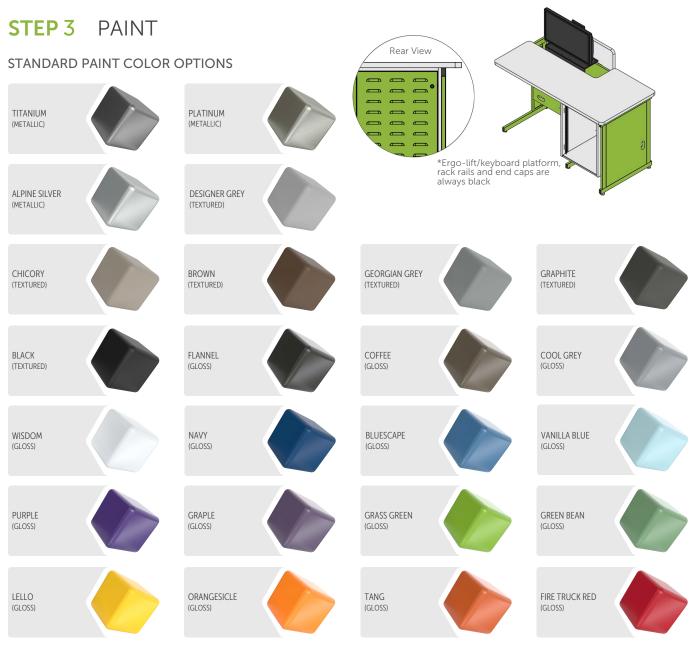

Continue to follow the steps outlined below to configure your product. The image pictured will indicate in green what area of the product you are selecting a finish for.

Differences between the printing process and production techniques may cause slight variations in the color swatches shown here and the actual manufactured product. We highly recommend requesting a sample of the finish for a more exact representation of the color. All samples are subject to availability at the time of ordering. Finish options are subject to change without notice.