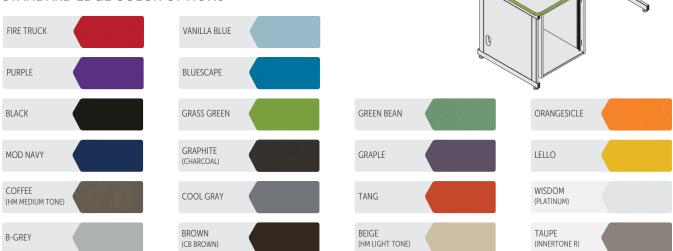

Continue to follow the steps outlined below to configure your product. The image pictured will indicate in green what area of the product you are selecting a finish for.

ERGO-FLOAT IT LECTERN COLOR GUIDE

Continue to follow the steps outlined below to configure your product. The image pictured will indicate in green what area of the product you are selecting a finish for.

Continue to follow the steps outlined below to configure your product. The image pictured will indicate in green what area of the product you are selecting a finish for.

Differences between the printing process and production techniques may cause slight variations in the color swatches shown here and the actual manufactured product. We highly recommend requesting a sample of the finish for a more exact representation of the color. All samples are subject to availability at the time of ordering. Finish options are subject to change without notice.

ERGO-FLOAT IT LECTERN COLOR GUIDE