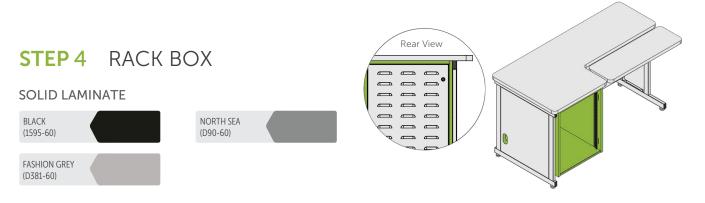

Continue to follow the steps outlined below to configure your product. The image pictured will indicate in green what area of the product you are selecting a finish for.