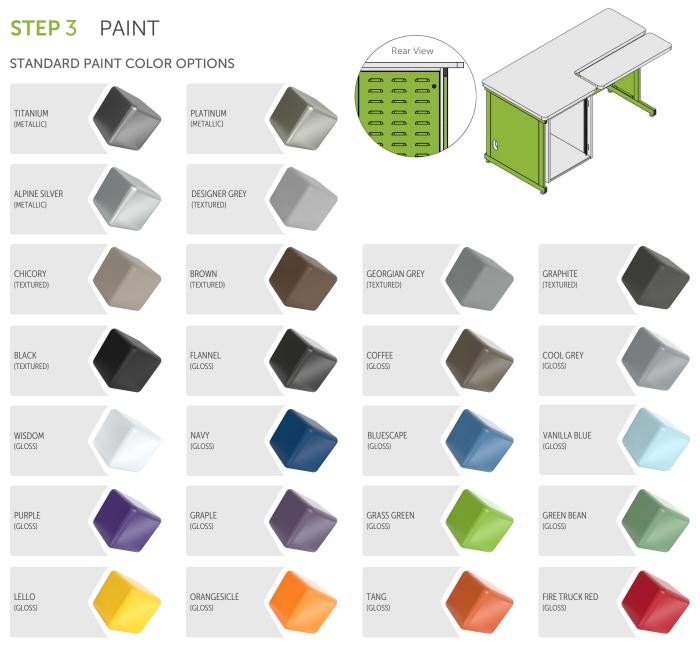

Continue to follow the steps outlined below to configure your product. The image pictured will indicate in green what area of the product you are selecting a finish for.

Differences between the printing process and production techniques may cause slight variations in the color swatches shown here and the actual manufactured product. We highly recommend requesting a sample of the finish for a more exact representation of the color. All samples are subject to availability at the time of ordering. Finish options are subject to change without notice.