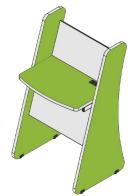

### **COLOR & FINISH OPTIONS**

Follow the steps outlined below to configure your product. The image pictured will indicate in green what area of the product you are selecting a finish for.

# **COLOR & FINISH OPTIONS**

Continue to follow the steps outlined below to configure your product. The image pictured will indicate in green what area of the product you are selecting a finish for.