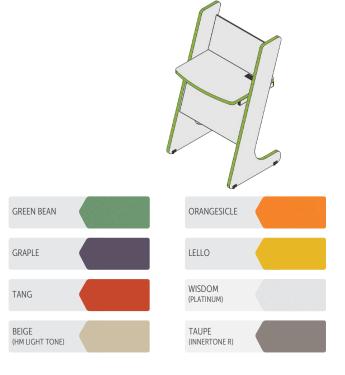

# **COLOR & FINISH OPTIONS**

Continue to follow the steps outlined below to configure your product. The image pictured will indicate in green what area of the product you are selecting a finish for.

### **STEP 3** PAINT