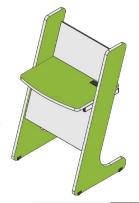

## **COLOR & FINISH OPTIONS**

Follow the steps outlined below to configure your product. The image pictured will indicate in green what area of the product you are selecting a finish for.