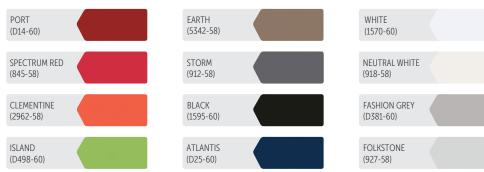

#### **SOLID LAMINATE**

WHITE (1570-60) CITADEL (1097-58)

NEUTRAL WHITE (918-58) NORTH SEA (D90-60)

FASHION GREY (D381-60) CASSIS (6903-58)

FOLKSTONE (927-58) ORANGE GROVE (D501-60)