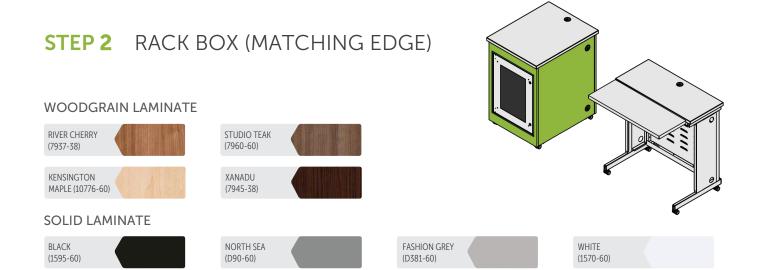

## **COLOR & FINISH OPTIONS**

Continue to follow the steps outlined below to configure your product. The image pictured will indicate in green what area of the product you are selecting a finish for.

NORTH SEA

(D90-60)

WHITE

(1570-60)

BLACK

(1595-60)