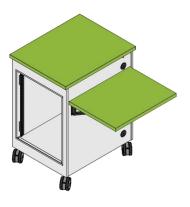

### **COLOR & FINISH OPTIONS**

Follow the steps outlined below to configure your product. The image pictured will indicate in green what area of the product you are selecting a finish for.

# **STEP 1** LAMINATE (MATCHING EDGE)





| NORTH SEA | FASHION GREY | WHITE     |
|-----------|--------------|-----------|
| (D90-60)  | (D381-60)    | (1570-60) |
|           |              |           |

# **STEP 2** RACK BOX (MATCHING EDGE)

#### WOODGRAIN LAMINATE **RIVER CHERRY** STUDIO TEAK (7937-38) (7960-60) KENSINGTON XANADU MAPLE (10776-60) (7945-38) SOLID LAMINATE BLACK NORTH SEA FASHION GREY WHITE (1595-60) (D90-60) (D381-60) (1570-60)

Differences between the printing process and production techniques may cause slight variations in the color swatches shown here and the actual manufactured product. We highly recommend requesting a sample of the finish for a more exact representation of the color. All samples are subject to availability at the time of ordering. Finish options are subject to change without notice.