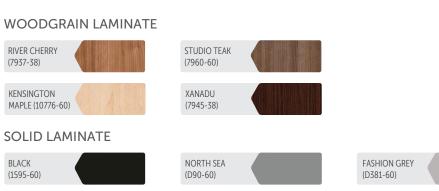

#### WOODGRAIN LAMINATE **RIVER CHERRY** STUDIO TEAK (7937-38) (7960-60) KENSINGTON XANADU MAPLE (10776-60) (7945-38) SOLID LAMINATE BLACK NORTH SEA FASHION GREY WHITE (1595-60) (D90-60) (D381-60) (1570-60)

Differences between the printing process and production techniques may cause slight variations in the color swatches shown here and the actual manufactured product. We highly recommend requesting a sample of the finish for a more exact representation of the color. All samples are subject to availability at the time of ordering. Finish options are subject to change without notice.