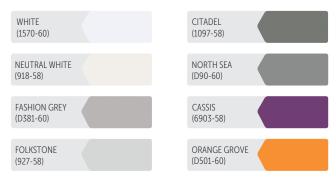

# **COLOR & FINISH OPTIONS**

Continue to follow the steps outlined below to configure your product. The image pictured will indicate in green what area of the product you are selecting a finish for.