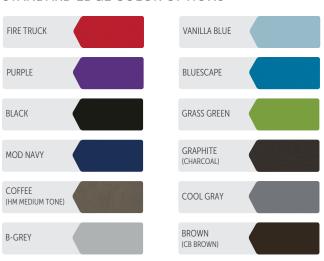

5012-60) (13089-60) (13096-60) (13101-60) MUSHROOM NORI CONCORD GRAPE **BLUE FELT** (5013-60) (13091-60) (13098-60) (9320-58) BATTLESHIP CATALINA YELLOW FELT ASTER (5014-60) (13092-60) (13099-60)(4972-58) DRAGON FIRE FRESH CUT BLACKBIRD GREEN FELT (13088-60) (13095-60) (5024-60)(4974-58)\*For additional laminate options, please contact your salesperson. NATURAL GRAY ORANGE FELT FELT (4971-58) (4973-58)



# **COLOR & FINISH OPTIONS**

Continue to follow the steps outlined below to configure your product. The image pictured will indicate in green what area of the product you are selecting a finish for.

## **STEP 1** LAMINATE CONTINUED

### **SOLID LAMINATE**





<sup>\*</sup>For additional laminate options, please contact your salesperson.

# STEP 2 EDGE

### STANDARD EDGE COLOR OPTIONS







# **COLOR & FINISH OPTIONS**

Continue to follow the steps outlined below to configure your product. The image pictured will indicate in green what area of the product you are selecting a finish for.





NORTH SEA

(D90-60)

# **COLOR & FINISH OPTIONS**

Continue to follow the steps outlined below to configure your product. The image pictured will indicate in green what area of the product you are selecting a finish for.

# **STEP 4** RACK BOX

### **SOLID LAMINATE**