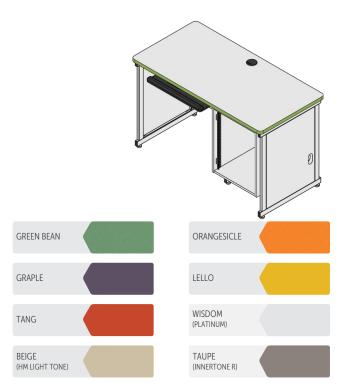

12-60) (13089-60) (13096-60) (13101-60) MUSHROOM NORI CONCORD GRAPE **BLUE FELT** (5013-60) (13091-60) (13098-60) (9320-58) BATTLESHIP CATALINA YELLOW FELT ASTER (5014-60) (13092-60) (13099-60)(4972-58) DRAGON FIRE FRESH CUT BLACKBIRD GREEN FELT (13088-60) (13095-60) (5024-60)(4974-58)\*For additional laminate options, please contact your salesperson. NATURAL GRAY ORANGE FELT FELT (4971-58) (4973-58)



# **COLOR & FINISH OPTIONS**

Continue to follow the steps outlined below to configure your product. The image pictured will indicate in green what area of the product you are selecting a finish for.

## **STEP 1** LAMINATE CONTINUED

### **SOLID LAMINATE**





<sup>\*</sup>For additional laminate options, please contact your salesperson.

# STEP 2 EDGE

### STANDARD EDGE COLOR OPTIONS







# **COLOR & FINISH OPTIONS**

Continue to follow the steps outlined below to configure your product. The image pictured will indicate in green what area of the product you are selecting a finish for.





NORTH SEA

(D90-60)

# **COLOR & FINISH OPTIONS**

Continue to follow the steps outlined below to configure your product. The image pictured will indicate in green what area of the product you are selecting a finish for.

# **STEP 4** RACK BOX

### **SOLID LAMINATE**