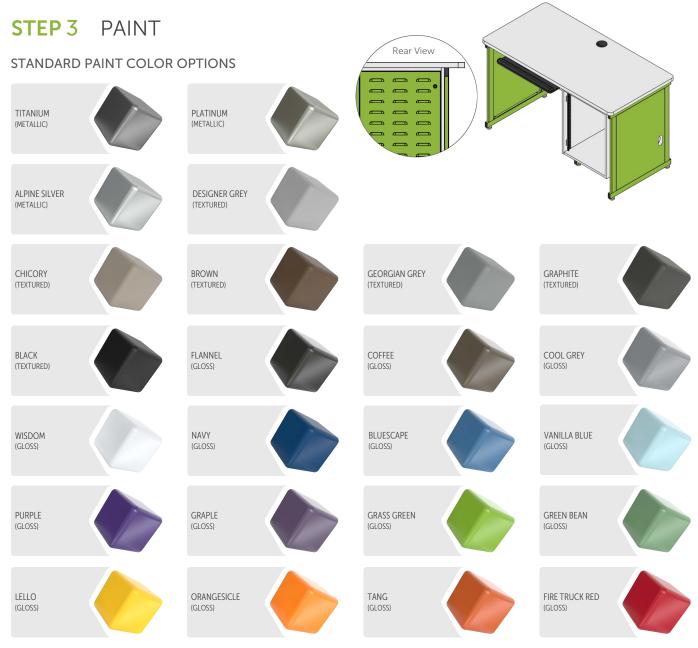

# **COLOR & FINISH OPTIONS**

Continue to follow the steps outlined below to configure your product. The image pictured will indicate in green what area of the product you are selecting a finish for.