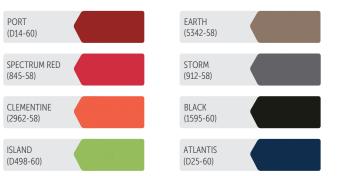

# **COLOR & FINISH OPTIONS**

Continue to follow the steps outlined below to configure your product. The image pictured will indicate in green what area of the product you are selecting a finish for.

NORTH SEA

(D90-60)