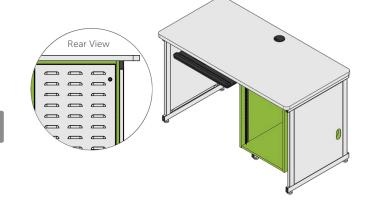

# **COLOR & FINISH OPTIONS**

Continue to follow the steps outlined below to configure your product. The image pictured will indicate in green what area of the product you are selecting a finish for.

# **STEP 4** RACK BOX