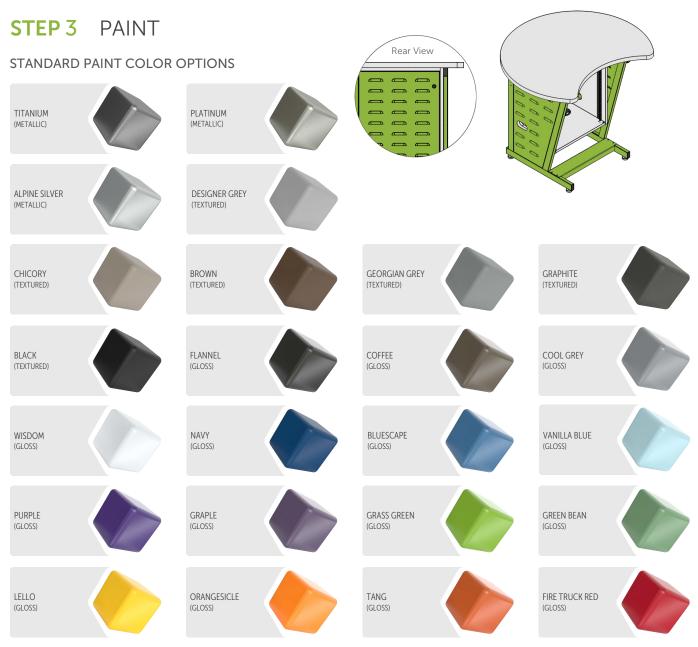

Continue to follow the steps outlined below to configure your product. The image pictured will indicate in green what area of the product you are selecting a finish for.

#### **STEP** 2 FDGF STANDARD EDGE COLOR OPTIONS FIRE TRUCK VANILLA BLUE PURPLE BLUESCAPE GREEN BEAN ORANGESICLE BLACK GRASS GREEN GRAPHITE GRAPLE LELLO MOD NAVY (CHARCOAL) COFFEE WISDOM COOL GRAY TANG (HM MEDIUM TONE) (PLATINUM)