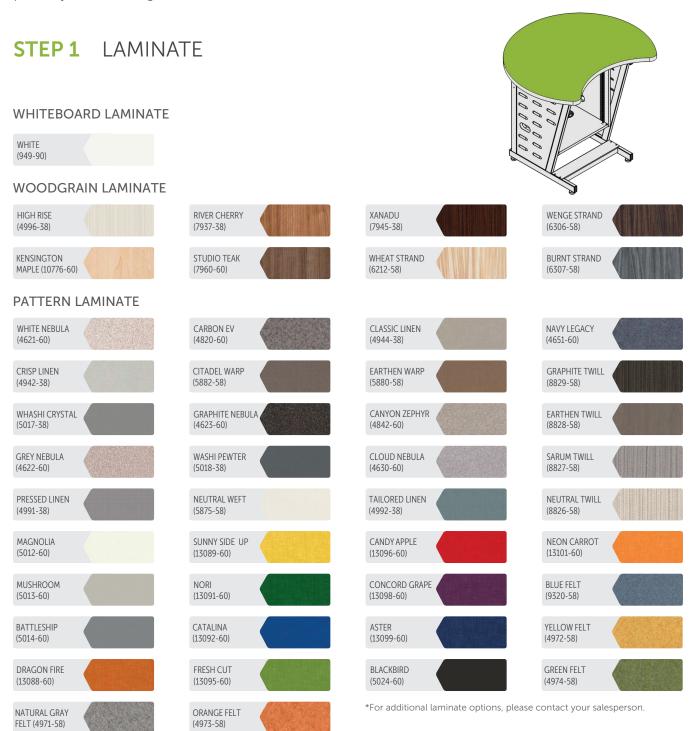

Follow the steps outlined below to configure your product. The image pictured will indicate in green what area of the product you are selecting a finish for.

Differences between the printing process and production techniques may cause slight variations in the color swatches shown here and the actual manufactured product. We highly recommend requesting a sample of the finish for a more exact representation of the color. All samples are subject to availability at the time of ordering. Finish options are subject to change without notice.

# **STEP 1** LAMINATE CONTINUED

### SOLID LAMINATE

\*For additional laminate options, please contact your salesperson.