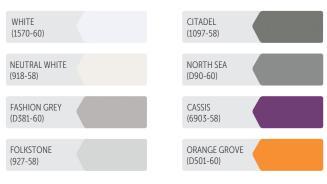

### STANDARD PAINT COLOR OPTIONS

Differences between the printing process and production techniques may cause slight variations in the color swatches shown here and the actual manufactured product. We highly recommend requesting a sample of the finish for a more exact representation of the color. All samples are subject to availability at the time of ordering. Finish options are subject to change without notice.

Continue to follow the steps outlined below to configure your product. The image pictured will indicate in green what area of the product you are selecting a finish for.