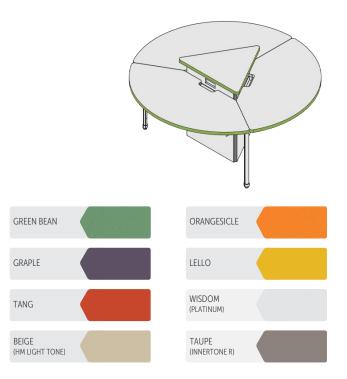

Continue to follow the steps outlined below to configure your product. The image pictured will indicate in green what area of the product you are selecting a finish for.

#### STEP 3 PAINT