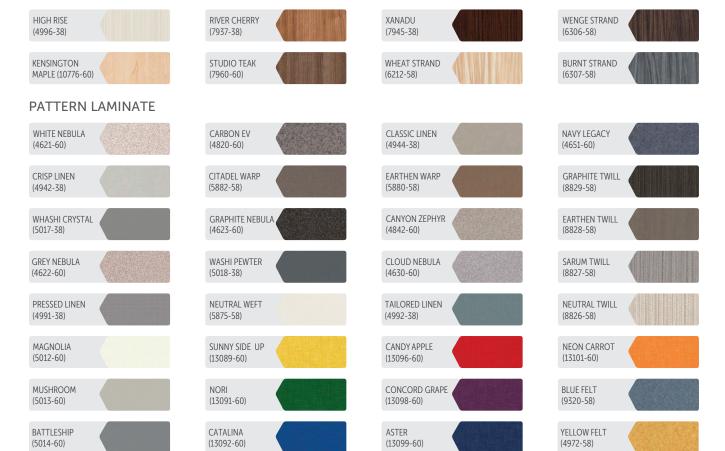

#### WOODGRAIN LAMINATE

Differences between the printing process and production techniques may cause slight variations in the color swatches shown here and the actual manufactured product. We highly recommend requesting a sample of the finish for a more exact representation of the color. All samples are subject to availability at the time of ordering. Finish options are subject to change without notice.

BLACKBIRD

(5024-60)

GREEN FELT

(4974-58)

\*For additional laminate options, please contact your salesperson.

DRAGON FIRE

NATURAL GRAY

FELT (4971-58)

(13088-60)

FRESH CUT

(13095-60)

ORANGE FELT

(4973-58)

Continue to follow the steps outlined below to configure your product. The image pictured will indicate in green what area of the product you are selecting a finish for.

### **STEP 1** LAMINATE CONTINUED

#### **SOLID LAMINATE**

<sup>\*</sup>For additional laminate options, please contact your salesperson.