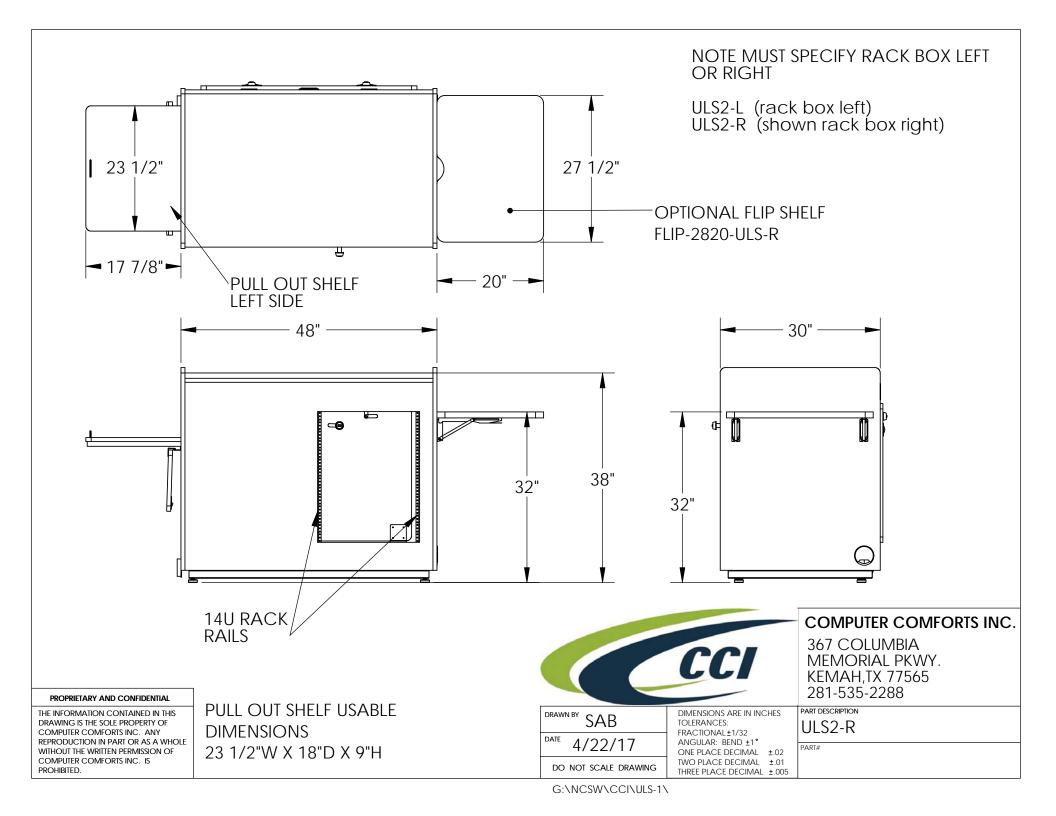

## PROPRIETARY AND CONFIDENTIAL

THE INFORMATION CONTAINED IN THIS DRAWING IS THE SOLE PROPERTY OF COMPUTER COMFORTS INC. ANY REPRODUCTION IN PART OR AS A WHOLE WITHOUT THE WRITTEN PERMISSION OF COMPUTER COMFORTS INC. IS PROHIBITED.

DRAWN BY SAB

4/22/17

DO NOT SCALE DRAWING

DIMENSIONS ARE IN INCHES TOLERANCES: FRACTIONAL±1/32 ANGULAR: BEND ±1° ONE PLACE DECIMAL ±.02 TWO PLACE DECIMAL ±.01

THREE PLACE DECIMAL ±.005

PART#

PART DESCRIPTION ULS2-R

COMPUTER COMFORTS INC.

367 COLUMBIA MEMORIAL PKWY. **KEMAH,TX 77565** 281-535-2288