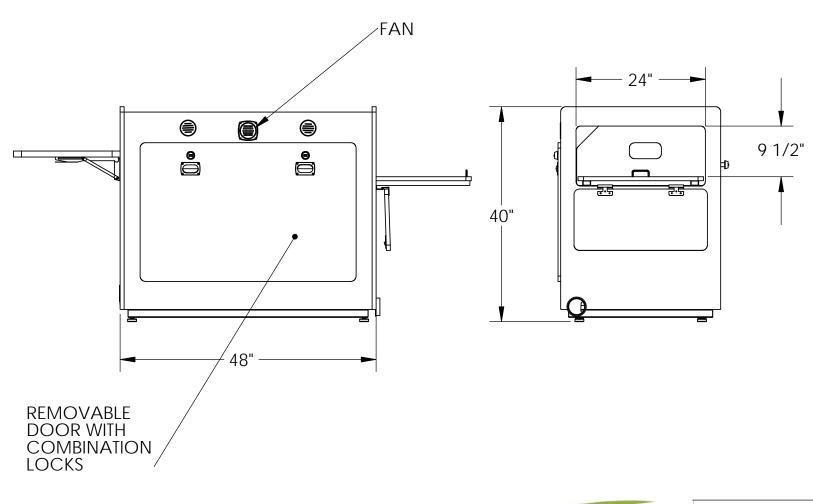

## PROPRIETARY AND CONFIDENTIAL

THE INFORMATION CONTAINED IN THIS DRAWING IS THE SOLE PROPERTY OF COMPUTER COMFORTS INC. ANY REPRODUCTION IN PART OR AS A WHOLE WITHOUT THE WRITTEN PERMISSION OF COMPUTER COMFORTS INC. IS PROHIBITED.

## DRAWN BY SAB

DATE 4/22/17

DO NOT SCALE DRAWING

DIMENSIONS ARE IN INCHES
TOLERANCES:
FRACTIONAL±1/32
ANGULAR: BEND ±1°
ONE PLACE DECIMAL ±.02
TWO PLACE DECIMAL ±.02

THREE PLACE DECIMAL ±.005

## PART DESCRIPTION ULS2-R

PART#

367 COLUMBIA

COMPUTER COMFORTS INC.

MEMORIAL PKWY. KEMAH,TX 77565 281-535-2288