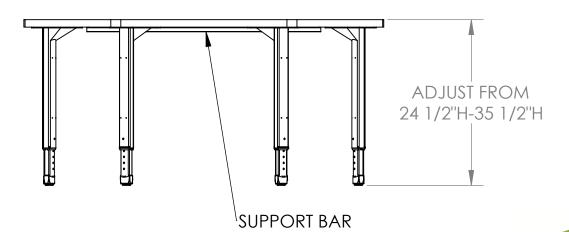

## COMPUTER COMFORTS INC.

367 COLUMBIA MEMORIAL PKWY. **KEMAH,TX 77565** 281-535-2288

TRAPEZOID 60W X 30D

| SIZE       | DWG. | NO.     |              | REV. |
|------------|------|---------|--------------|------|
| SCALE:1:16 |      | WEIGHT: | SHEET 1 OF 1 |      |