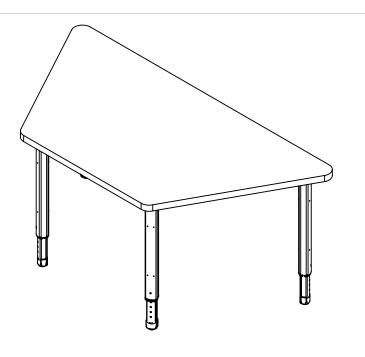

## COMPUTER COMFORTS INC.

367 COLUMBIA MEMORIAL PKWY. **KEMAH,TX 77565** 281-535-2288

TRAPEZOID 60W X 30D

| SIZE       | DWG. | NO.     |              | REV. |
|------------|------|---------|--------------|------|
| SCALE:1:16 |      | WEIGHT: | SHEET 1 OF 1 |      |