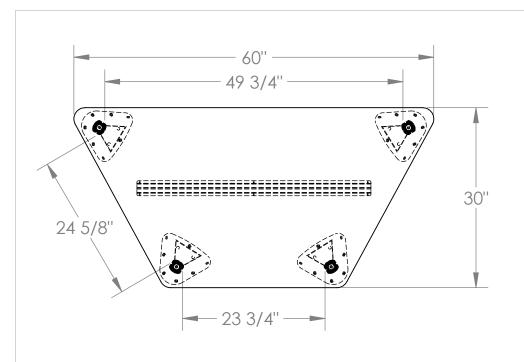

## COMPUTER COMFORTS INC.

367 COLUMBIA MEMORIAL PKWY. **KEMAH,TX 77565** 281-535-2288

TRAPEZOID 60W X 30D

| SIZE       | DWG. | NO.     |              | REV. |
|------------|------|---------|--------------|------|
| SCALE:1:16 |      | WEIGHT: | SHEET 1 OF 1 |      |