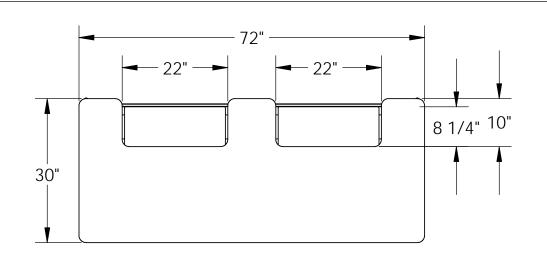

## RMP TABLES WITH DOUBLE CUT OUTS

22" W CUT OUTS **RMP-60"W** RMP-62"W 22" W CUT OUTS RMP-65"W 22" W CUT OUTS **RMP-66"W** 22" W CUT OUTS RMP-68"W 22" W CUT OUTS RMP-69"W 22" W CUT OUTS RMP-72"W 22" W CUT OUTS

RMP-72"W -XI 24" W CUT OUTS