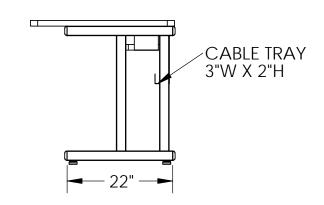

## RMP TABLES WITH DOUBLE CUT OUTS

22" W CUT OUTS **RMP-60"W** RMP-62"W 22" W CUT OUTS RMP-65"W 22" W CUT OUTS **RMP-66"W** 22" W CUT OUTS RMP-68"W 22" W CUT OUTS RMP-69"W 22" W CUT OUTS RMP-72"W 22" W CUT OUTS

RMP-72"W -XI 24" W CUT OUTS