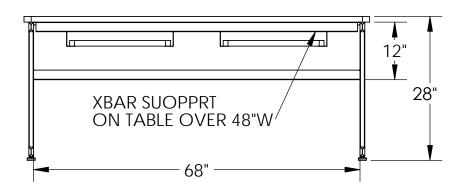

## RMP TABLES WITH DOUBLE CUT OUTS

22" W CUT OUTS **RMP-60"W** RMP-62"W 22" W CUT OUTS RMP-65"W 22" W CUT OUTS **RMP-66"W** 22" W CUT OUTS RMP-68"W 22" W CUT OUTS RMP-69"W 22" W CUT OUTS RMP-72"W 22" W CUT OUTS

RMP-72"W -XI 24" W CUT OUTS