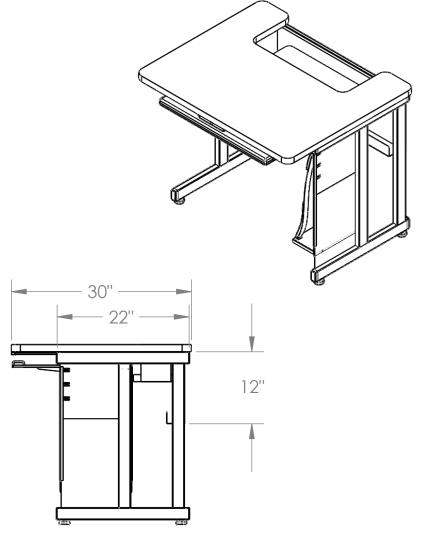

## **COMPUTER COMFORTS INC.**

367 COLUMBIA MEMORIAL PKWY. **KEMAH,TX 77565** 281-488-2288

RMP-363028

| SIZE       | DWG. | NO.     |              | REV. |
|------------|------|---------|--------------|------|
| SCALE:1:24 |      | WEIGHT: | SHEET 1 OF 1 |      |