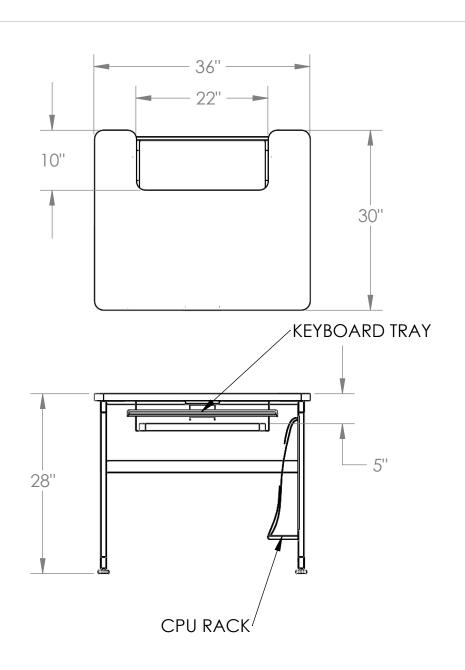

## **COMPUTER COMFORTS INC.**

367 COLUMBIA MEMORIAL PKWY. **KEMAH,TX 77565** 281-488-2288

RMP-363028

| SIZE       | DWG. | NO.     |              | REV. |
|------------|------|---------|--------------|------|
| SCALE:1:24 |      | WEIGHT: | SHEET 1 OF 1 |      |