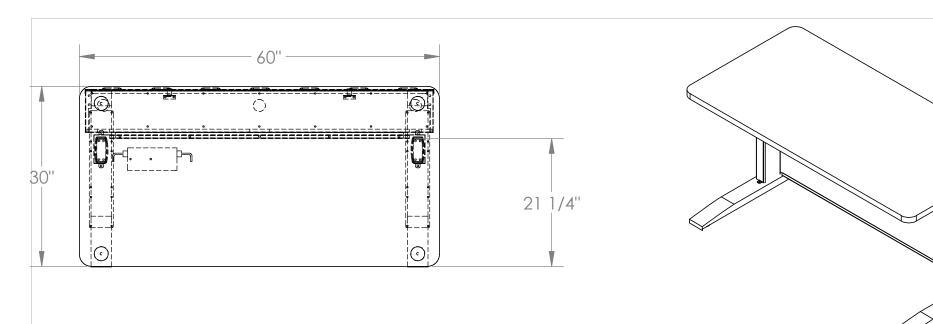

## **COMPUTER COMFORTS INC.**

367 COLUMBIA MEMORIAL PKWY. KEMAH,TX 77565 281-535-2288

PART DESCRIPTION

PL3-6030-EB-7

PART#

/1/2" BOARD IN BACK TO ATTACH CUSTOMERS OWN ELECTRONICS CAN BE REMOVED IF NOT NEEDED IN THE FIELD.

# COMPUTER COMFORTS INC.

367 COLUMBIA MEMORIAL PKWY. KEMAH,TX 77565 281-535-2288

ARE IN INCHES PART DESCRIPTION

PL3-6030-EB-7

PART#