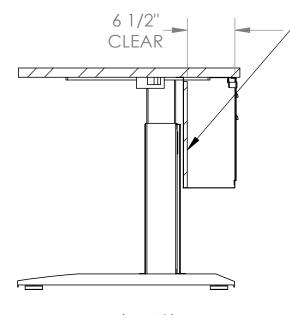

## **COMPUTER COMFORTS INC.**

367 COLUMBIA MEMORIAL PKWY. KEMAH,TX 77565 281-535-2288

PART DESCRIPTION

PL3-6030-EB-7

PART#

/1/2" BOARD IN BACK TO ATTACH CUSTOMERS OWN ELECTRONICS CAN BE REMOVED IF NOT NEEDED IN THE FIELD.