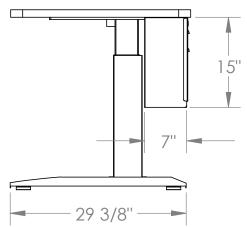

## **COMPUTER COMFORTS INC.**

367 COLUMBIA MEMORIAL PKWY. KEMAH,TX 77565 281-535-2288

PART DESCRIPTION

PL3-6030-EB-7

PART#

/1/2" BOARD IN BACK TO ATTACH CUSTOMERS OWN ELECTRONICS CAN BE REMOVED IF NOT NEEDED IN THE FIELD.

# COMPUTER COMFORTS INC.

367 COLUMBIA MEMORIAL PKWY. KEMAH,TX 77565 281-535-2288

ARE IN INCHES PART DESCRIPTION

PL3-6030-EB-7

PART#