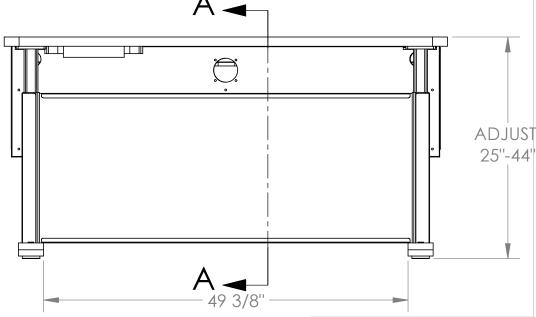

### PROPRIETARY AND CONFIDENTIAL

THE INFORMATION CONTAINED IN THIS DRAWING IS THE SOLE PROPERTY OF COMPUTER COMPUTER COMPUTER COMPUTER COMPUTER WITHOUT THE WRITTEN PERMISSION OF COMPUTER COMFORTS INC. IS PROHIBITED.

# CCI

| RAWN BY SAB | DIMENSIONS ARE IN INCHES |
|-------------|--------------------------|
| 3/ \D       |                          |

DATE 4/17/24

DO NOT SCALE DRAWING

## **COMPUTER COMFORTS INC.**

367 COLUMBIA MEMORIAL PKWY. KEMAH,TX 77565 281-535-2288

PART DESCRIPTION

PL3-6030-EB-7

PART#



/1/2" BOARD IN BACK TO ATTACH CUSTOMERS OWN ELECTRONICS CAN BE REMOVED IF NOT NEEDED IN THE FIELD.



A-A (1:13)



# CCI

DRAWN BY SAB

4/17/24

DO NOT SCALE DRAWING

# DIMENSIONS ARE IN INCHES

# COMPUTER COMFORTS INC.

367 COLUMBIA MEMORIAL PKWY. KEMAH,TX 77565 281-535-2288

ARE IN INCHES PART DESCRIPTION

PL3-6030-EB-7

PART#

### PROPRIETARY AND CONFIDENTIAL

THE INFORMATION CONTAINED IN THIS DRAWING IS THE SOLE PROPERTY OF COMPUTER COMPUTER COMPUTER COMPUTER WITHOUT THE WRITTEN PERMISSION OF COMPUTER COMFORTS INC. IS PROHIBITED.