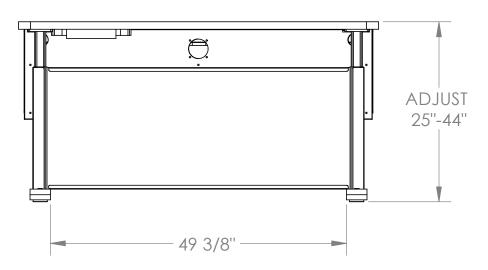

## **COMPUTER COMFORTS INC.**

367 COLUMBIA MEMORIAL PKWY. KEMAH,TX 77565 281-535-2288

PART DESCRIPTION

PL3-6030-EB-7

PART#

/1/2" BOARD IN BACK TO ATTACH CUSTOMERS OWN ELECTRONICS CAN BE REMOVED IF NOT NEEDED IN THE FIELD.

# COMPUTER COMFORTS INC.

367 COLUMBIA MEMORIAL PKWY. KEMAH,TX 77565 281-535-2288

ARE IN INCHES PART DESCRIPTION

PL3-6030-EB-7

PART#