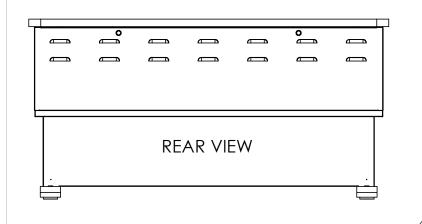

## **COMPUTER COMFORTS INC.**

367 COLUMBIA MEMORIAL PKWY. KEMAH,TX 77565 281-535-2288

PART DESCRIPTION

PL3-6030-EB-7

PART#

/1/2" BOARD IN BACK TO ATTACH CUSTOMERS OWN ELECTRONICS CAN BE REMOVED IF NOT NEEDED IN THE FIELD.

# COMPUTER COMFORTS INC.

367 COLUMBIA MEMORIAL PKWY. KEMAH,TX 77565 281-535-2288

ARE IN INCHES PART DESCRIPTION

PL3-6030-EB-7

PART#