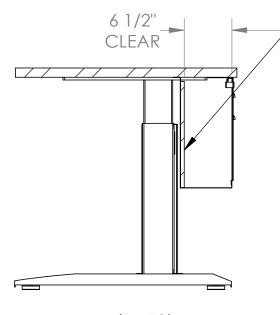

## COMPUTER COMFORTS INC.

367 COLUMBIA MEMORIAL PKWY. KEMAH,TX 77565 281-535-2288

PART DESCRIPTION

PL3-4830-EB-7

PART#

/1/2" BOARD IN BACK TO ATTACH CUSTOMERS OWN ELECTRONICS CAN BE REMOVED IF NOT NEEDED IN THE FIELD.

A-A (1:13)