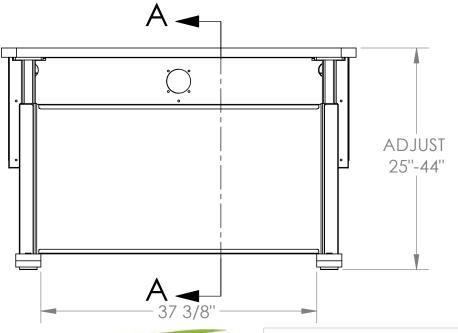

A-A (1:13)

# COMPUTER COMFORTS INC.

367 COLUMBIA MEMORIAL PKWY. **KEMAH,TX 77565** 281-535-2288

DRAWN BY SAB DIMENSIONS ARE IN INCHES

4/17/24

DO NOT SCALE DRAWING

PART DESCRIPTION

PL3-4830-EB-7