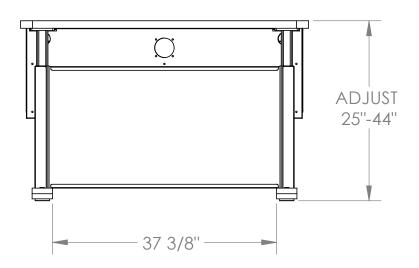

## PROPRIETARY AND CONFIDENTIAL

THE INFORMATION CONTAINED IN THIS DRAWING IS THE SOLE PROPERTY OF COMPUTER COMFORTS INC. ANY REPRODUCTION IN PART OR AS A WHOLE WITHOUT THE WRITTEN PERMISSION OF COMPUTER COMFORTS INC. IS PROHIBITED.



DIMENSIONS ARE IN INCHES

DRAWN BY SAB

DATE 4/17/24

DO NOT SCALE DRAWING

## COMPUTER COMFORTS INC.

367 COLUMBIA MEMORIAL PKWY. KEMAH,TX 77565 281-535-2288

PART DESCRIPTION

PL3-4830-EB-7

PART#



/1/2" BOARD IN BACK TO ATTACH CUSTOMERS OWN ELECTRONICS CAN BE REMOVED IF NOT NEEDED IN THE FIELD.



A-A (1:13)



# COMPUTER COMFORTS INC.

367 COLUMBIA MEMORIAL PKWY. **KEMAH,TX 77565** 281-535-2288

DRAWN BY SAB DIMENSIONS ARE IN INCHES

4/17/24

DO NOT SCALE DRAWING

PART DESCRIPTION

PL3-4830-EB-7

## PROPRIETARY AND CONFIDENTIAL

THE INFORMATION CON