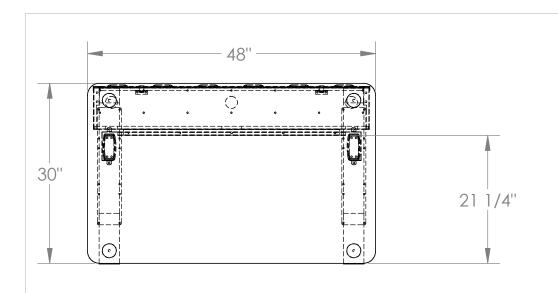

## COMPUTER COMFORTS INC.

367 COLUMBIA MEMORIAL PKWY. KEMAH,TX 77565 281-535-2288

PART DESCRIPTION

PL3-4830-EB-7

PART#

/1/2" BOARD IN BACK TO ATTACH CUSTOMERS OWN ELECTRONICS CAN BE REMOVED IF NOT NEEDED IN THE FIELD.

# COMPUTER COMFORTS INC.

367 COLUMBIA MEMORIAL PKWY. **KEMAH,TX 77565** 281-535-2288

DRAWN BY SAB DIMENSIONS ARE IN INCHES

4/17/24

DO NOT SCALE DRAWING

PART DESCRIPTION

PL3-4830-EB-7