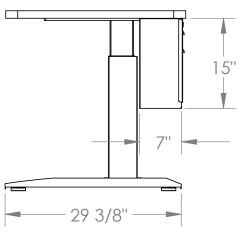

## PROPRIETARY AND CONFIDENTIAL

THE INFORMATION CONTAINED IN THIS DRAWING IS THE SOLE PROPERTY OF COMPUTER COMFORTS INC. ANY REPRODUCTION IN PART OR AS A WHOLE WITHOUT THE WRITTEN PERMISSION OF COMPUTER COMFORTS INC. IS PROHIBITED.



DIMENSIONS ARE IN INCHES

DRAWN BY SAB

DATE 4/17/24

DO NOT SCALE DRAWING

## COMPUTER COMFORTS INC.

367 COLUMBIA MEMORIAL PKWY. KEMAH,TX 77565 281-535-2288

PART DESCRIPTION

PL3-4830-EB-7

PART#



/1/2" BOARD IN BACK TO ATTACH CUSTOMERS OWN ELECTRONICS CAN BE REMOVED IF NOT NEEDED IN THE FIELD.



A-A (1:13)



# COMPUTER COMFORTS INC.

367 COLUMBIA MEMORIAL PKWY. **KEMAH,TX 77565** 281-535-2288

DRAWN BY SAB DIMENSIONS ARE IN INCHES

4/17/24

DO NOT SCALE DRAWING

PART DESCRIPTION

PL3-4830-EB-7

## PROPRIETARY AND CONFIDENTIAL

THE INFORMATION CONTA