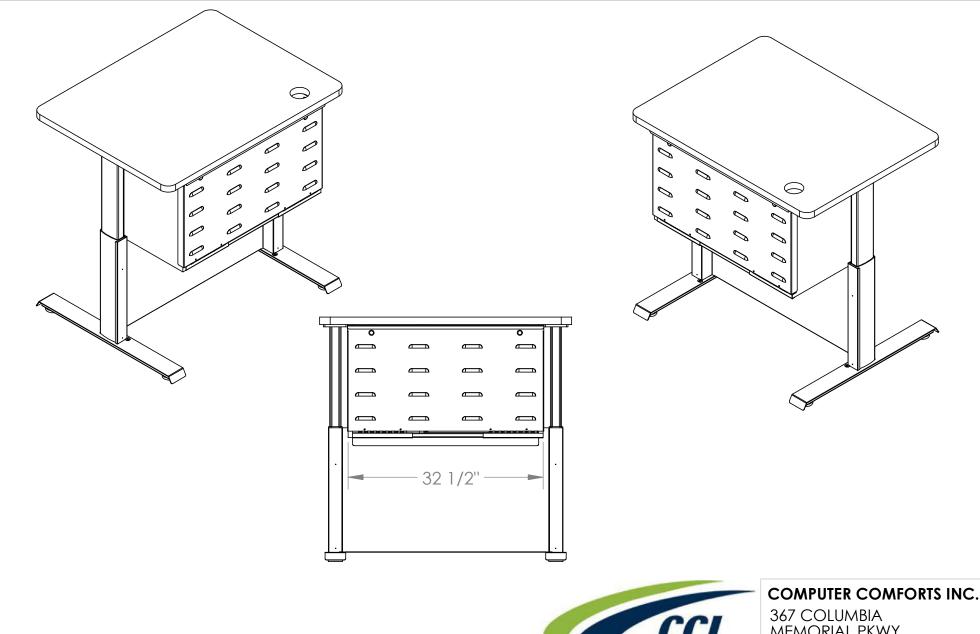

## SHOWN WITH REAR DOOR REMOVED

# COMPUTER COMFORTS INC.

367 COLUMBIA MEMORIAL PKWY. KEMAH,TX 77565 281-535-2288

PART DESCRIPTION

PL3-4232-AV

PART#