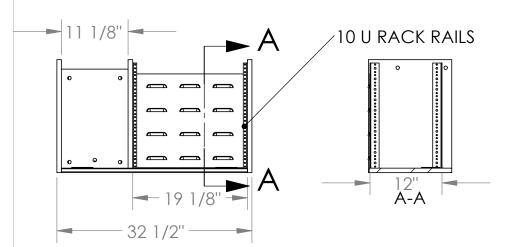

### PROPRIETARY AND CONFIDENTIAL

THE INFORMATION CONTAINED IN THIS DRAWING IS THE SOLE PROPERTY OF COMPUTER COMFORTS INC. ANY REPRODUCTION IN PART OR AS A WHOLE WITHOUT THE WRITTEN PERMISSION OF COMPUTER COMFORTS INC. IS PROHIBITED.

DRAWN BY SAB DATE 7/25/22 DO NOT SCALE DRAWING

MEMORIAL PKWY. **KEMAH,TX 77565** 281-535-2288

PART DESCRIPTION

PL3-4232-AV

DIMENSIONS ARE IN INCHES

## SHOWN WITH REAR DOOR REMOVED









## PROPRIETARY AND CONFIDENTIAL

THE INFORMATION CONTAINED IN THIS DRAWING IS THE SOLE PROPERTY OF COMPUTER COMFORTS INC. ANY REPRODUCTION IN PART OR AS A WHOLE WITHOUT THE WRITTEN PERMISSION OF COMPUTER COMFORTS INC. IS PRODUISITED.



DIMENSIONS ARE IN INCHES

DATE 7/25/22

DO NOT SCALE DRAWING

# COMPUTER COMFORTS INC.

367 COLUMBIA MEMORIAL PKWY. KEMAH,TX 77565 281-535-2288

PART DESCRIPTION

PL3-4232-AV

PART#