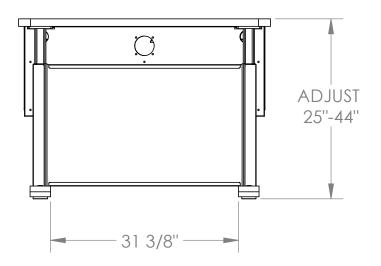

### **COMPUTER COMFORTS INC.**

367 COLUMBIA MEMORIAL PKWY. KEMAH,TX 77565 281-535-2288

PART DESCRIPTION

PL3-4230-EB-7

PART#

/1/2" BOARD IN BACK TO ATTACH CUSTOMERS OWN ELECTRONICS CAN BE REMOVED IF NOT NEEDED IN THE FIELD.

## COMPUTER COMFORTS INC.

367 COLUMBIA MEMORIAL PKWY. KEMAH,TX 77565 281-535-2288

DIMENSIONS ARE IN INCHES PART DESCRIPTION PL 3-423

PL3-4230-EB-7

PART#