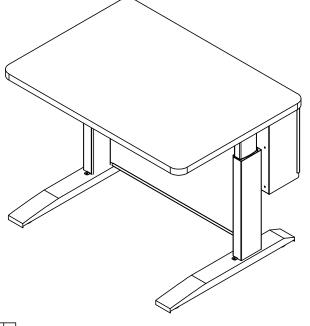

### **COMPUTER COMFORTS INC.**

367 COLUMBIA MEMORIAL PKWY. KEMAH,TX 77565 281-535-2288

PART DESCRIPTION

PL3-4230-EB-7

PART#

/1/2" BOARD IN BACK TO ATTACH CUSTOMERS OWN ELECTRONICS CAN BE REMOVED IF NOT NEEDED IN THE FIELD.

## COMPUTER COMFORTS INC.

367 COLUMBIA MEMORIAL PKWY. KEMAH,TX 77565 281-535-2288

DIMENSIONS ARE IN INCHES PART DESCRIPTION PL 3-423

PL3-4230-EB-7

PART#