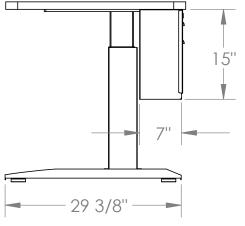

### **COMPUTER COMFORTS INC.**

367 COLUMBIA MEMORIAL PKWY. KEMAH,TX 77565 281-535-2288

PART DESCRIPTION

PL3-4230-EB-7

PART#

/1/2" BOARD IN BACK TO ATTACH CUSTOMERS OWN ELECTRONICS CAN BE REMOVED IF NOT NEEDED IN THE FIELD.

## COMPUTER COMFORTS INC.

367 COLUMBIA MEMORIAL PKWY. KEMAH,TX 77565 281-535-2288

DIMENSIONS ARE IN INCHES PART DESCRIPTION PL 3-423

PL3-4230-EB-7

PART#