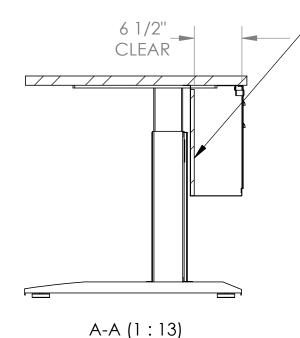

### **COMPUTER COMFORTS INC.**

367 COLUMBIA MEMORIAL PKWY. KEMAH,TX 77565 281-535-2288

PART DESCRIPTION

PL3-4230-EB-7

PART#

/1/2" BOARD IN BACK TO ATTACH CUSTOMERS OWN ELECTRONICS CAN BE REMOVED IF NOT NEEDED IN THE FIELD.