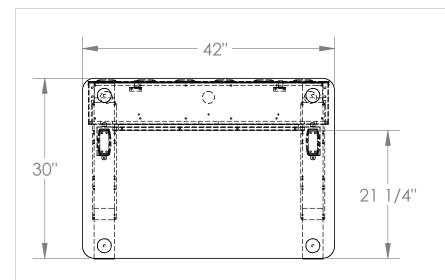

### **COMPUTER COMFORTS INC.**

367 COLUMBIA MEMORIAL PKWY. KEMAH,TX 77565 281-535-2288

PART DESCRIPTION

PL3-4230-EB-7

PART#

/1/2" BOARD IN BACK TO ATTACH CUSTOMERS OWN ELECTRONICS CAN BE REMOVED IF NOT NEEDED IN THE FIELD.

## COMPUTER COMFORTS INC.

367 COLUMBIA MEMORIAL PKWY. KEMAH,TX 77565 281-535-2288

DIMENSIONS ARE IN INCHES PART DESCRIPTION PL 3-423

PL3-4230-EB-7

PART#