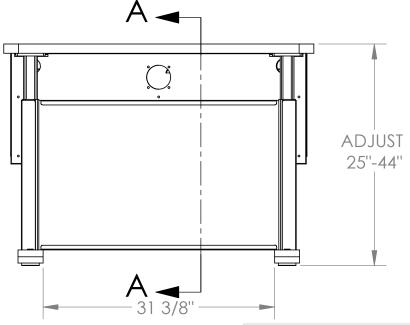

### PROPRIETARY AND CONFIDENTIAL

THE INFORMATION CONTAINED IN THIS DRAWING IS THE SOLE PROPERTY OF COMPUTER COMFORTS INC. ANY REPRODUCTION IN PART OR AS A WHOLE WITHOUT THE WRITTEN PERMISSION OF COMPUTER COMFORTS INC. IS PROHIBITED.

# CCI

DIMENSIONS ARE IN INCHES

DRAWN BY SAB

DATE 4/17/24

DO NOT SCALE DRAWING

### **COMPUTER COMFORTS INC.**

367 COLUMBIA MEMORIAL PKWY. KEMAH,TX 77565 281-535-2288

PART DESCRIPTION

PL3-4230-EB-7

PART#



/1/2" BOARD IN BACK TO ATTACH CUSTOMERS OWN ELECTRONICS CAN BE REMOVED IF NOT NEEDED IN THE FIELD.





## CCI

4/17/24

DO NOT SCALE DRAWING

## COMPUTER COMFORTS INC.

367 COLUMBIA MEMORIAL PKWY. KEMAH,TX 77565 281-535-2288

DIMENSIONS ARE IN INCHES PART DESCRIPTION PL 3-423

PL3-4230-EB-7

PART#

### PROPRIETARY AND CONFIDENTIAL

THE INFORMATION CONTAINED IN THIS DRAWING IS THE SOLE PROPERTY OF COMPUTER COMPUTER COMPUTER COMPUTER WITHOUT THE WRITTEN PERMISSION OF COMPUTER COMFORTS INC. IS PROHIBITED.