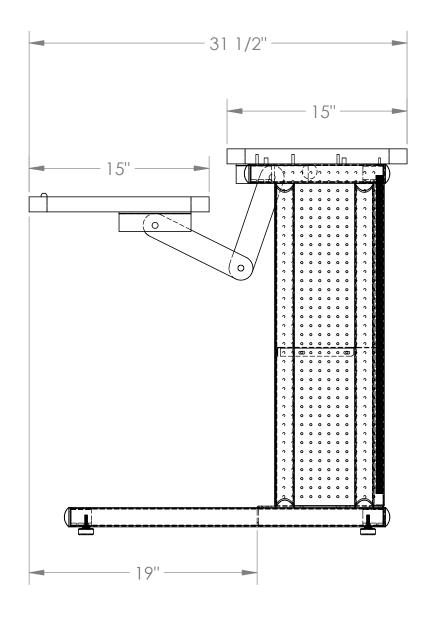

DO NOT SCALE DRAWING

DIMENSIONS ARE IN INCHES

PART DESCRIPTION

FREEDOM-TEACH-36-REC-L

PART#

DIMENSIONS ARE IN INCHES

DATE 4/3/23

DO NOT SCALE DRAWING