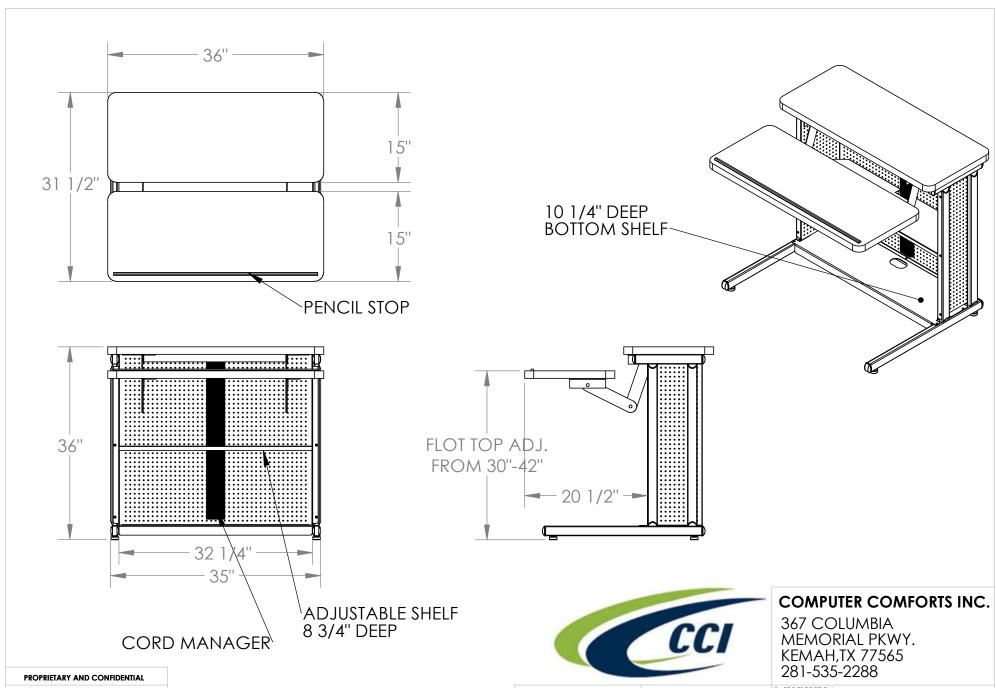

DO NOT SCALE DRAWING

DIMENSIONS ARE IN INCHES

PART DESCRIPTION

FREEDOM-TEACH-36-REC-L

PART#

DIMENSIONS ARE IN INCHES

DATE 4/3/23

DO NOT SCALE DRAWING

## COMPUTER COMFORTS INC.

367 COLUMBIA MEMORIAL PKWY. KEMAH,TX 77565 281-535-2288

PART DESCRIPTION

FREEDOM-TEACH-36-REC-L

PART#