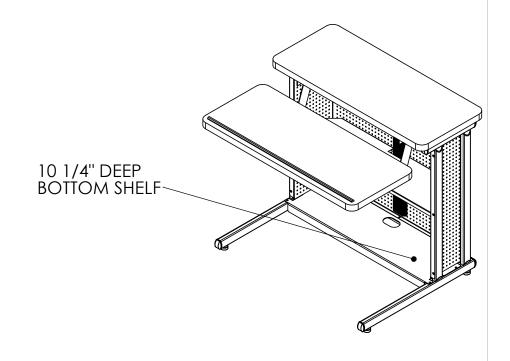

DO NOT SCALE DRAWING

DIMENSIONS ARE IN INCHES

PART DESCRIPTION

FREEDOM-TEACH-36-REC-L

PART#

DIMENSIONS ARE IN INCHES

DATE 4/3/23

DO NOT SCALE DRAWING