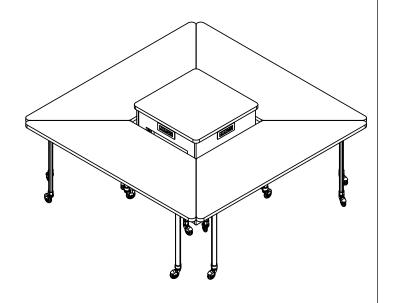

# COMPUTER COMFORTS INC.

367 COLUMBIA MEMORIAL PKWY. KEMAH,TX 77565 281-535-2288

**ALC-MOBILE SQUARE** 

## COMPUTER COMFORTS INC.

367 COLUMBIA MEMORIAL PKWY. KEMAH,TX 77565 281-535-2288

ALC-MOBILE SQUARE