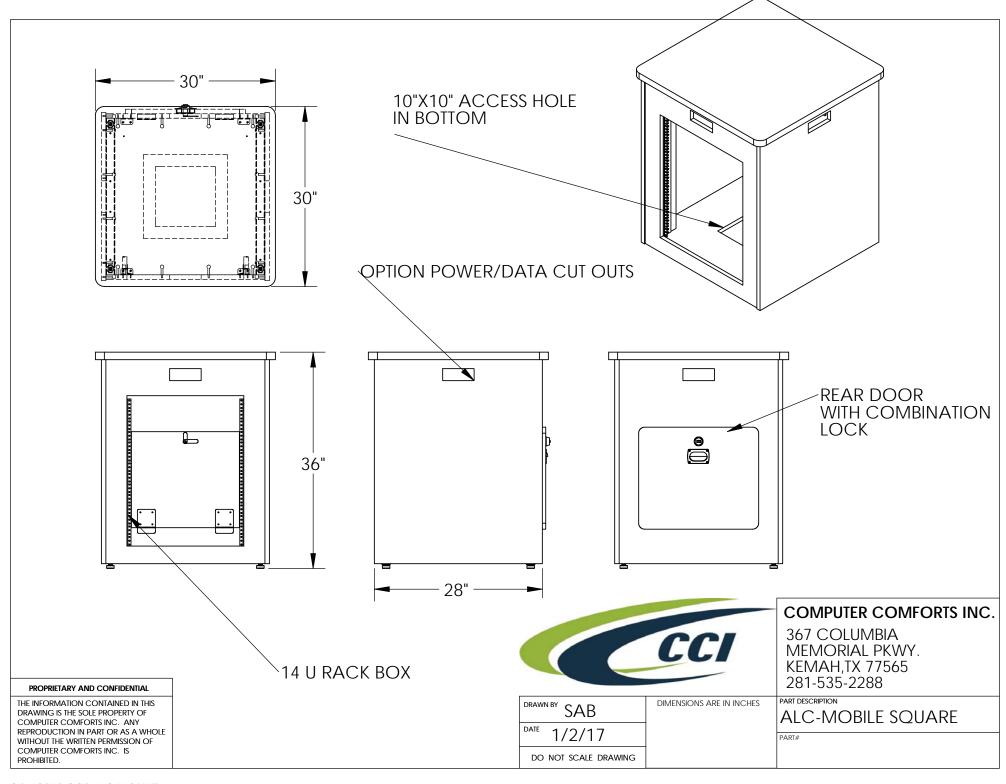

SHOWN WITH **RB WHEELS** ELEON)

DO NOT SCALE DRAWING

NOTE: RACK CABINET PART# ALC-RB-303036

# COMPUTER COMFORTS INC.

367 COLUMBIA MEMORIAL PKWY. KEMAH,TX 77565 281-535-2288

**ALC-MOBILE SQUARE** 

## COMPUTER COMFORTS INC.

367 COLUMBIA MEMORIAL PKWY. KEMAH,TX 77565 281-535-2288

ALC-MOBILE SQUARE