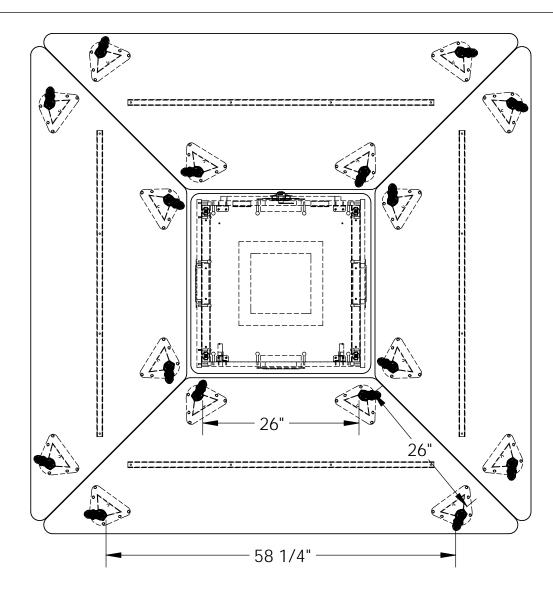

SHOWN WITH **RB WHEELS** ELEON)

DO NOT SCALE DRAWING

NOTE: RACK CABINET PART# ALC-RB-303036

# COMPUTER COMFORTS INC.

367 COLUMBIA MEMORIAL PKWY. KEMAH,TX 77565 281-535-2288

**ALC-MOBILE SQUARE** 

DIMENSIONS ARE IN INCHES DRAWN BY SAB

1/2/17

DO NOT SCALE DRAWING

## COMPUTER COMFORTS INC.

367 COLUMBIA MEMORIAL PKWY. KEMAH,TX 77565 281-535-2288

ALC-MOBILE SQUARE