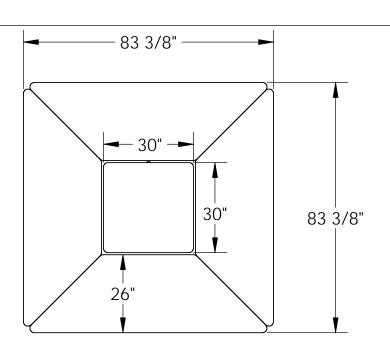

**MOVEABLE TABLES** TRAPEZOID782426

**CASTER SHOWN MOVE-ITX4** 

DIMENSIONS ARE IN INCHES DRAWN BY SAB 1/2/17

# COMPUTER COMFORTS INC.

367 COLUMBIA MEMORIAL PKWY. KEMAH,TX 77565 281-535-2288

**ALC-MOBILE SQUARE** 

## COMPUTER COMFORTS INC.

367 COLUMBIA MEMORIAL PKWY. KEMAH,TX 77565 281-535-2288

ALC-MOBILE SQUARE