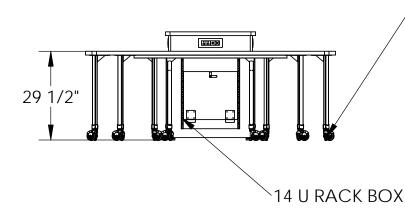

SHOWN WITH **RB WHEELS** ELEON)

DO NOT SCALE DRAWING

NOTE: RACK CABINET PART# ALC-RB-303036

**MOVEABLE TABLES** TRAPEZOID782426

**CASTER SHOWN MOVE-ITX4** 

DIMENSIONS ARE IN INCHES DRAWN BY SAB 1/2/17

# COMPUTER COMFORTS INC.

367 COLUMBIA MEMORIAL PKWY. KEMAH,TX 77565 281-535-2288

**ALC-MOBILE SQUARE** 

## COMPUTER COMFORTS INC.

367 COLUMBIA MEMORIAL PKWY. KEMAH,TX 77565 281-535-2288

ALC-MOBILE SQUARE