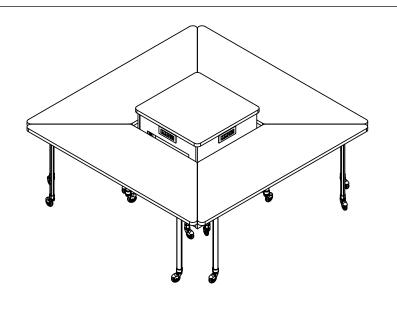

**MOVEABLE TABLES** TRAPEZOID782426

**CASTER SHOWN MOVE-ITX4** 

DIMENSIONS ARE IN INCHES DRAWN BY SAB 1/2/17

# COMPUTER COMFORTS INC.

367 COLUMBIA MEMORIAL PKWY. KEMAH,TX 77565 281-535-2288

**ALC-MOBILE SQUARE** 

## COMPUTER COMFORTS INC.

367 COLUMBIA MEMORIAL PKWY. KEMAH,TX 77565 281-535-2288

ALC-MOBILE SQUARE