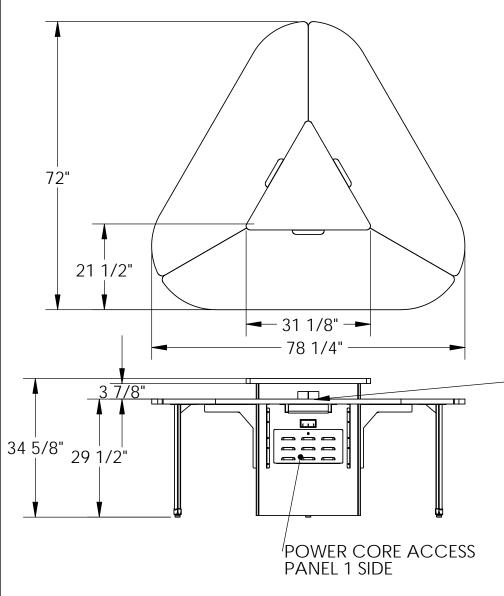

-POWER/DATA OPTIONAL PLEASE SPECIFY

## PROPRIETARY AND CONFIDENTIAL

THE INFORMATION CONTAINED IN THIS DRAWING IS THE SOLE PROPERTY OF COMPUTER COMPOTER COMPUTER COMPUTER COMPUTER WITHOUT THE WRITTEN PERMISSION OF COMPUTER COMFORTS INC. IS PROHIBITED.



DRAWN BY SAB

DATE 5/23/16

DO NOT SCALE DRAWING

DIMENSIONS ARE IN INCHES TOLERANCES: FRACTIONAL±1/32 ANGULAR: BEND ±1°

ONE PLACE DECIMAL ±.02
TWO PLACE DECIMAL ±.01
THREE PLACE DECIMAL ±.005

## COMPUTER COMFORTS INC.

367 COLUMBIA MEMORIAL PKWY. KEMAH,TX 77565 281-535-2288

ART DESCRIPTION

ALC-72-TRI-LP

ART#



## PROPRIETARY AND CONFIDENTIAL

THE INFORMATION CONTAINED IN THIS DRAWING IS THE SOLE PROPERTY OF COMPUTER COMFORTS INC. ANY REPRODUCTION IN PART OR AS A WHOLE WITHOUT THE WRITTEN PERMISSION OF COMPUTER COMFORTS INC. IS