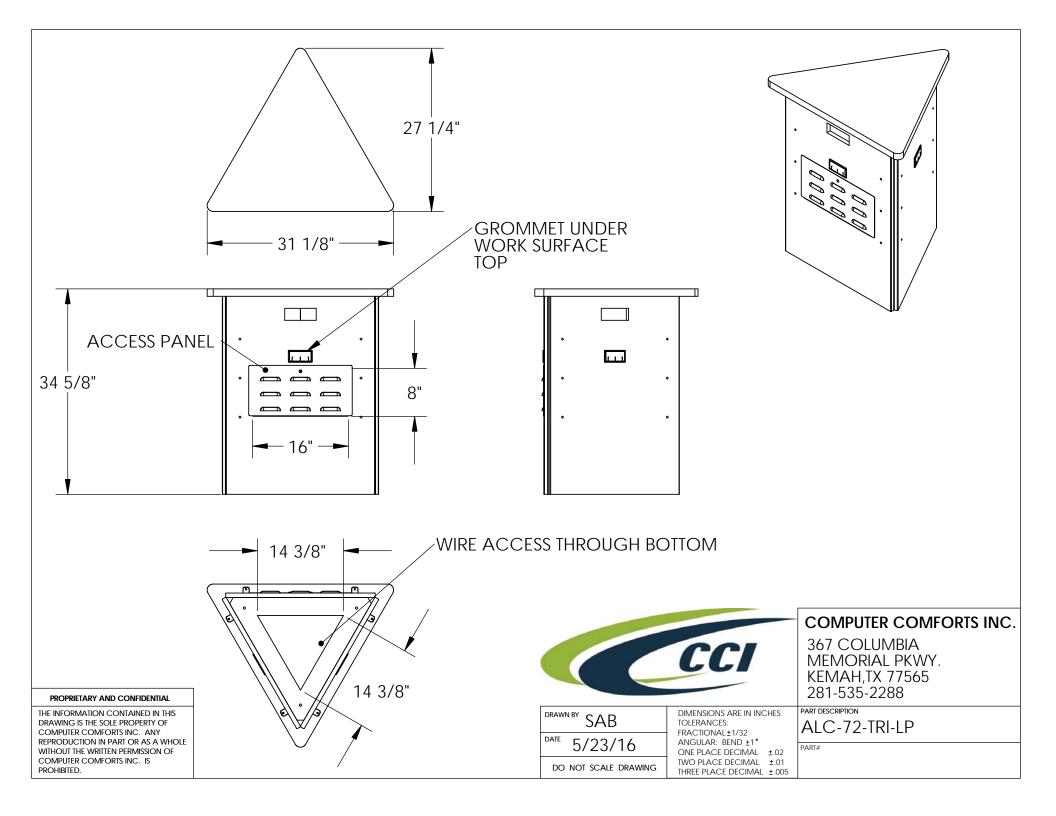

## PROPRIETARY AND CONFIDENTIAL

THE INFORMATION CONTAINED IN THIS DRAWING IS THE SOLE PROPERTY OF COMPUTER COMPOTER COMPUTER COMPUTER COMPUTER WITHOUT THE WRITTEN PERMISSION OF COMPUTER COMFORTS INC. IS PROHIBITED.

DRAWN BY SAB

DATE 5/23/16

DO NOT SCALE DRAWING

DIMENSIONS ARE IN INCHES TOLERANCES: FRACTIONAL±1/32 ANGULAR: BEND ±1°

ONE PLACE DECIMAL ±.02
TWO PLACE DECIMAL ±.01
THREE PLACE DECIMAL ±.005

## COMPUTER COMFORTS INC.

367 COLUMBIA MEMORIAL PKWY. KEMAH,TX 77565 281-535-2288

ART DESCRIPTION

ALC-72-TRI-LP

ART#

## PROPRIETARY AND CONFIDENTIAL

THE INFORMATION CONTAINED IN THIS DRAWING IS THE SOLE PROPERTY OF COMPUTER COMFORTS INC. ANY REPRODUCTION IN PART OR AS A WHOLE WITHOUT THE WRITTEN PERMISSION OF COMPUTER COMFORTS INC. IS PROHIBITED.

DRAWN BY SAB

DATE 5/23/16

DO NOT SCALE DRAWING

DIMENSIONS ARE IN INCHES
TOLERANCES:
FRACTIONAL±1/32
ANGULAR: BEND ±1°
ONE PLACE DECIMAL
TWO PLACE DECIMAL
±.02

THREE PLACE DECIMAL ±.005

ALC-72-TRI-LP

ALC-72-IIII-I

367 COLUMBIA MEMORIAL PKWY. KEMAH,TX 77565 281-535-2288

PART#