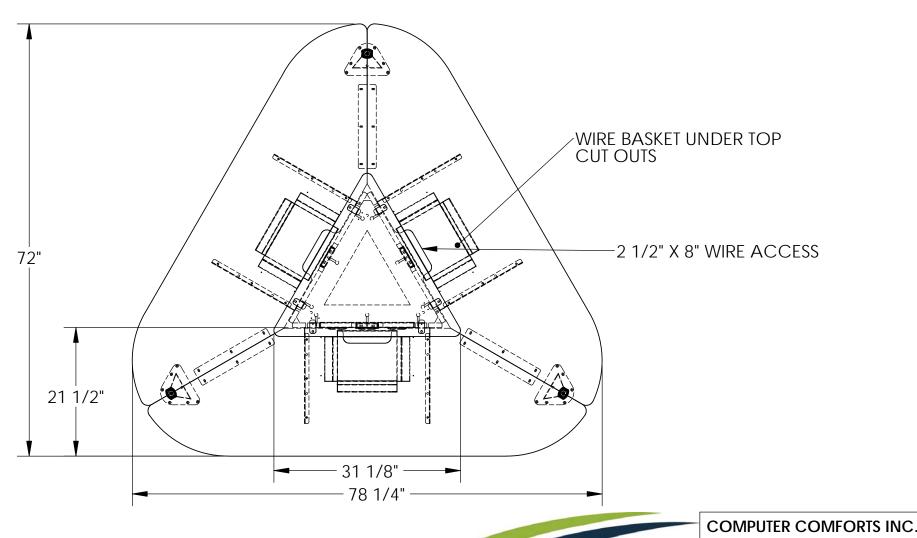

-POWER/DATA OPTIONAL PLEASE SPECIFY

## PROPRIETARY AND CONFIDENTIAL

THE INFORMATION CONTAINED IN THIS DRAWING IS THE SOLE PROPERTY OF COMPUTER COMPOTER COMPUTER COMPUTER COMPUTER WITHOUT THE WRITTEN PERMISSION OF COMPUTER COMFORTS INC. IS PROHIBITED.



DRAWN BY SAB

DATE 5/23/16

DO NOT SCALE DRAWING

DIMENSIONS ARE IN INCHES TOLERANCES: FRACTIONAL±1/32 ANGULAR: BEND ±1°

ONE PLACE DECIMAL ±.02
TWO PLACE DECIMAL ±.01
THREE PLACE DECIMAL ±.005

## COMPUTER COMFORTS INC.

367 COLUMBIA MEMORIAL PKWY. KEMAH,TX 77565 281-535-2288

ART DESCRIPTION

ALC-72-TRI-LP

ART#



## PROPRIETARY AND CONFIDENTIAL

THE INFORMATION CONTAINED IN THIS DRAWING IS THE SOLE PROPERTY OF COMPUTER COMFORTS INC. ANY REPRODUCTION IN PART OR AS A WHOLE WITHOUT THE WRITTEN PERMISSION OF COMPUTER COMFORTS INC. IS PROHIBITED.



DRAWN BY SAB

DATE 5/23/16

DO NOT SCALE DRAWING

DIMENSIONS ARE IN INCHES
TOLERANCES:
FRACTIONAL±1/32
ANGULAR: BEND ±1°
ONE PLACE DECIMAL
TWO PLACE DECIMAL
±.02

THREE PLACE DECIMAL ±.005

ALC-72-TRI-LP

ALC-72-IIII-I

367 COLUMBIA MEMORIAL PKWY. KEMAH,TX 77565 281-535-2288

PART#